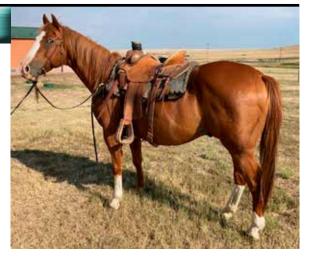

Haight Ranch-Dale & Carol had the honor of selling the Top Sugar Bars Saddle Horse-Lot# 62- HR Royal Scotch, a 2018 bay gelding by Whisper in Scotch x Super Royal Renee. This fancy gelding sold for \$28,000 to Donna Hunt of Newcastle, WY. Haights were presented a saddle blanket donated by Moss Saddles, Boots and Tack of Casper, WY.