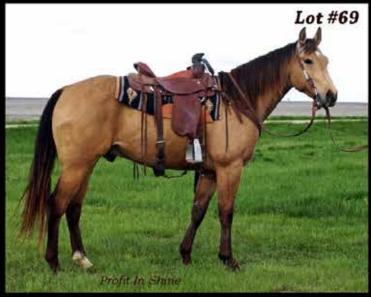

Haight Ranch-Dale & Carol had the honor of selling the Top Sugar Bars Saddle Horse-Lot# 62- HR Royal Scotch, a 2018 bay gelding by Whisper in Scotch x Super Royal Renee. This fancy gelding sold for \$28,000 to Donna Hunt of Newcastle, WY. Haights were presented a saddle blanket donated by Moss Saddles, Boots and Tack of Casper, WY.