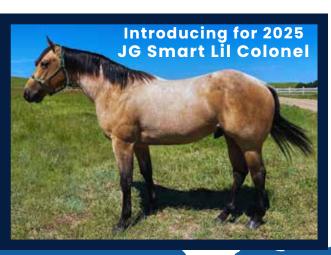

## 1PM SUNDAY, SEPTEMBER 22, 2024

SHIERIDAN COUNTY FAIRGROUNDS

Sheridan, Wyoming

High Selling Weanling Colt was lot #42. HR Nu Shine Copper, consigned by Haight Ranch-Dale & Carol Haight. This Smokey Black stallion by Hes Busy Shining x Profit Power. He was sold to Gay Ellen, Vick of Vinton, IA for\$6000. Haight Ranch sponsored the awards for the High Selling Weanling Colt & Filly.