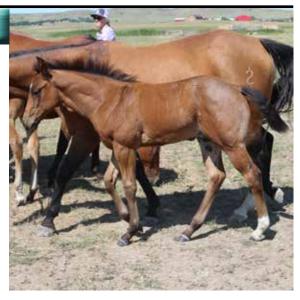

## 1PM SUNDAY, SEPTEMBER 22, 2024

SHIERIDAN COUNTY FAIRGROUNDS

Sheridan, Wyoming

High Selling Weanling Colt was lot #42. HR Nu Shine Copper, consigned by Haight Ranch-Dale & Carol Haight. This Smokey Black stallion by Hes Busy Shining x Profit Power. He was sold to Gay Ellen, Vick of Vinton, IA for\$6000. Haight Ranch sponsored the awards for the High Selling Weanling Colt & Filly.