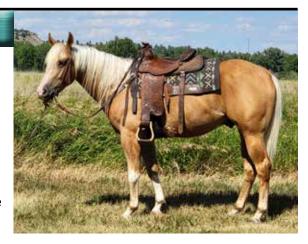

Lot 75, Miracle Mode a sorrel gelding by Cruze Mode x Greyt Miracle, consigned by Broken Arrow Livestock -Travis Krein of Harrison, NE sold for \$20,000 to Hammel Ranch of Hot Springs, SD.

VLW Gotmyfaith, Lot# 59 consigned by Woodworth Ranch- Sheri Woodworth was the High Selling Broodmare. The 2007 Buckskin mare was by Ima Double Tough Too x VLW Lil Hope. She sold for \$4800 to Brenda Haskett, of Sheridan, WY. (not pictured)