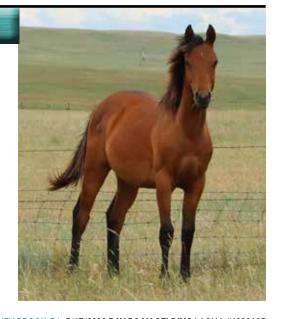

## 1PM SUNDAY, SEPTEMBER 22, 2024

SHIERIDAN COUNTY FAIRGROUNDS

Sheridan, Wyoming

High Selling Weanling Colt was lot #42. HR Nu Shine Copper, consigned by Haight Ranch-Dale & Carol Haight. This Smokey Black stallion by Hes Busy Shining x Profit Power. He was sold to Gay Ellen, Vick of Vinton, IA for\$6000. Haight Ranch sponsored the awards for the High Selling Weanling Colt & Filly.