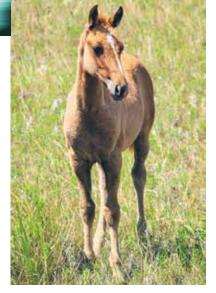

ANCYS LUCKY** 



This Red Dun filly likes to show off and get people's attention. She's out "PR Zans Lil Gunner" aka "Snoopy" a 2014, palomino bred by Pieper Quarter Horses in Nebraska- with a pedigree that includes Playgun, Smart Little Lena and Zan Par Barr. "Snoopy" has a laid back, loyal, and willing personality and his babies are proving to be the same. It is exciting to see "Toughy's" daughters as mamas. This filly is curious, thick muscled, with strong feet/legs and a cute little head. She will do well in the performance arena or on the ranch and just maybe be a future mama. Will load and unload, has several weeks of groundwork. "Bess" is AQHA Ranching Heritage Eligible and current on worming. Watch our Facebook page, Woodworth Ranch for current photos and photos of sire and dam.



HAIGHT RANCH-DALE & CAROL HAIGHT | zee@sasktel.net 306-544-7798 HANLEY, SASKATCHEWAN, CANADA 3/28/2024 BUCKSKIN STALLION | AQHA #6313356



### HR HES BUSY DASHIN

**HES BUSY SHINING** 

- BUSY WININ CHEX

NU CHEX TO CASH TUCKERS TUF N TAFFY

L POPADOCS SHINER

FAITH IN SCOTCH

SHINING SPARK POP A DOC AGAIN

DASH FOR PROFITS

PROFIT INCREASE PRETTY CACHET

HR DASH OF SCOTCH

WHISPER IN SCOTCH SHOW DOWN WILLOW

Here's a well bred choice colt! He's friendly, beautiful, well balanced and can really move with ease. This colt has disposition, looks, bone, conformation & tremendous ability. He will excel at roping, barrels, ranch duties and everything in between. He's had a lot of groundwork done. Loads & unloads well, hauls, up to date on deworming & trimming. Video closer to sale time on fac