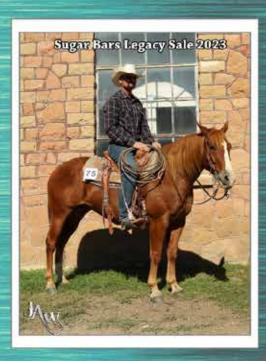

Lot 75, Miracle Mode a sorrel gelding by Cruze Mode x Greyt Miracle, consigned by Broken Arrow Livestock -Travis Krein of Harrison, NE sold for \$20,000 to Hammel Ranch of Hot Springs, SD.

VLW Gotmyfaith, Lot# 59 consigned by Woodworth Ranch- Sheri Woodworth was the High Selling Broodmare. The 2007 Buckskin mare was by Ima Double Tough Too x VLW Lil Hope. She sold for \$4800 to Brenda Haskett, of Sheridan, WY. (not pictured)