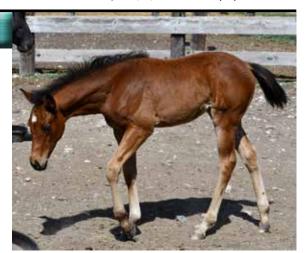

## 1PM SUNDAY, SEPTEMBER 22, 2024

SHIERIDAN COUNTY FAIRGROUNDS

Sheridan, Wyoming

High Selling Weanling Colt was lot #42. HR Nu Shine Copper, consigned by Haight Ranch-Dale & Carol Haight. This Smokey Black stallion by Hes Busy Shining x Profit Power. He was sold to Gay Ellen, Vick of Vinton, IA for\$6000. Haight Ranch sponsored the awards for the High Selling Weanling Colt & Filly.