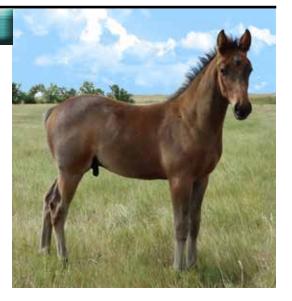

22 VALE, SD 5/2/2024 BAY ROAN STALLION | AQHA #6319509



### SHINYBLUE BOURBON

SHINY BLUE BOON DR

**BLUE SPARK OLENA BOON QUIXOTE** 

**SHINY BLUE BOON DRR2** 

FROSTY BLUE FRECLKLES

FRECKLE CHARGE

**ROAN SUN SOCKS** 

**SPARKLING WHISKEY** 

MR LONSUM LEO

PRESS REED **DEVILS COCOA BAR** 

HANK BAR BOOGIE

MR SPARKLE BAR JJ BOOGIE



Bourbon is sweet and smooth; this colt is be a friendly big boy. His dam is 19 and starting to show her age. Her foals are always in demand. Sugar Bars genetic on both sides. All Stirrup branded foals are eligible for the AQHA Heritage Challenges. Please watch Facebook Stirrup Ranch QH for current photos and photos of sire and dam. Please visit or phone calls with questions are welcome. Call 605.347.8120 or 605.490.1622 or email us at wetzqh@gmail.com.



WOODWORTH RANCH-SHERI WOODWORTH | dswoodworthranch@gmail.com 308-760-4598 / 762-5441 ALLAINCE, NE 4/30/2024 RED DUN FILLY | AQHA #PENDING



### **GUNNIN FANCZEE BESS**

**PR ZANS LIL GUNNER** 

PLAYGUNS LITTLE LENA

**PLAYGUN** 

HALO ANGEL LENA

ZANS MARGIE LOU

**ZANS BUCKY KROGS MARGIE LOU** 

**FANCY SUGAR TINK** 

SONNY SUGAR

KILGORES LOU

SHEZA FANCY BOTTOM

SUGARS BARS TOUGH

**COLONEL BARRCHONE** 

**FANCYS LUCKY** 



This Red Dun filly likes to show off and get people's attention. She's out "PR Zans Lil Gunner" aka "Snoopy" a 2014, palomino bred by Pieper Quarter Horses in Nebraska- with a pedigree that includes Playgun, Smart Little Lena and Zan Par Barr. "Snoopy" has a laid back, loyal, and willing personality and his babies are proving to be the same. It is exciting to see