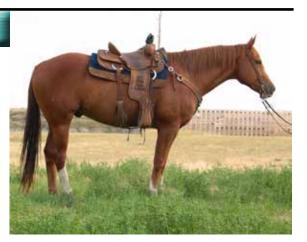

Lot 75, Miracle Mode a sorrel gelding by Cruze Mode x Greyt Miracle, consigned by Broken Arrow Livestock -Travis Krein of Harrison, NE sold for \$20,000 to Hammel Ranch of Hot Springs, SD.

VLW Gotmyfaith, Lot# 59 consigned by Woodworth Ranch- Sheri Woodworth was the High Selling Broodmare. The 2007 Buckskin mare was by Ima Double Tough Too x VLW Lil Hope. She sold for \$4800 to Brenda Haskett, of Sheridan, WY. (not pictured)