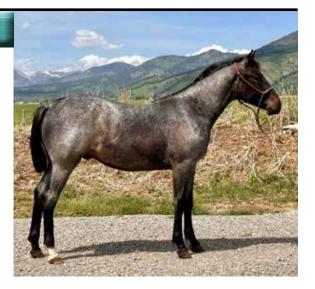

Dennis and Kendel Hepp had the High Selling Yearling. Lot #53 Rocketta Blackburn, a gray mare by On The Firewater x Mr Blackburn Salute. She was sold to Keith Hodson of Martin, SD for \$4,700. Hepp's were presented a custom belt buckle sponsored by the Sugar Bars Legacy Sale Association.