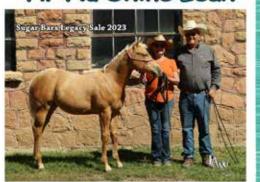

Haight Ranch-Dale & Carol had the honor of selling the Top Sugar Bars Saddle Horse-Lot# 62- HR Royal Scotch, a 2018 bay gelding by Whisper in Scotch x Super Royal Renee. This fancy gelding sold for \$28,000 to Donna Hunt of Newcastle, WY. Haights were presented a saddle blanket donated by Moss Saddles, Boots and Tack of Casper, WY.