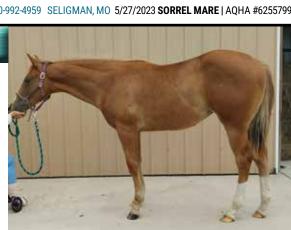

Lot 75, Miracle Mode a sorrel gelding by Cruze Mode x Greyt Miracle, consigned by Broken Arrow Livestock -Travis Krein of Harrison, NE sold for \$20,000 to Hammel Ranch of Hot Springs, SD.

VLW Gotmyfaith, Lot# 59 consigned by Woodworth Ranch- Sheri Woodworth was the High Selling Broodmare. The 2007 Buckskin mare was by Ima Double Tough Too x VLW Lil Hope. She sold for \$4800 to Brenda Haskett, of Sheridan, WY. (not pictured)