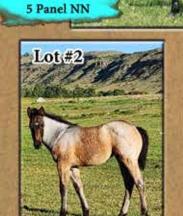

at horses including Colonel Freckles, Doc Olena, Freckles Playboy, Docs Hickory, etc. He has a phenomenal disposition, beautiful conformation, stunning color and is 6 panel negative. We are excited for "Suedes" future and looking forward to his first baby's next spring. 2025 will be AQHA Ranching Heritage Eligible.





# Deer Run Ranch

Jim & Mindie Fredericks 44 Fellows Lane - Absarokee, MT 59001 (406) 812-0084



Peptoboonsmal
Once In A Blu Boon
Autumn Boon

Duals Blue Boon Ima Prissy Blue Boon Colonels Peppy Gal

#### Shiny Blue Boon Dr



2008 Blue Roan Homozygous Black EE

#### Heza Blu Boon Champ



Shining Spark Blue Spark Olena Smart Sugalena

Boon Bar Boon Quixote Chicks Magic Quixote

Colonels Smoking Gun Gunnatrashya Natrasha

Nu Chex To Cash Slidin For Chex Sf Skid Boots







Black





JESSY CARLSON | jessycarlson@yahoo.com 605-488-0054 NEWELL, SD 6/12/2021 RED DUN GELDING | AQHA #6124307

**SNAKIN SUN** 

SNAKE GUN

**PLAYGUN** 

**DYNAMITE SNAKE** 

SNAKIN

PEPSI O LENA

**DOC O DYNAMITE** 

PEPSI MINT

**PLAYGUN SUN** 

MR SUN O POCO

MR SUN O LENA MISS PAT VAN

**PLAYGUN** STREAKIN GIN

Blake is a beautiful red dun three year old gelding. We bought this colt last year as a two year old and put 30 days on him then was turned out till this spring and we have been riding him since. Super nice traveling and athletic. Double bred Playgun and goes back to Doc O Dynamite and Streakin Six. Will watch a cow and be able to catch one.



BRANDON AND JOANNA MOODY | bjmoody423@gmail.com 307-315-7700 EDGEMONT, SD 5/3/2019 RED DUN GELDING | AQHA #5969813

#### ASHWOODS