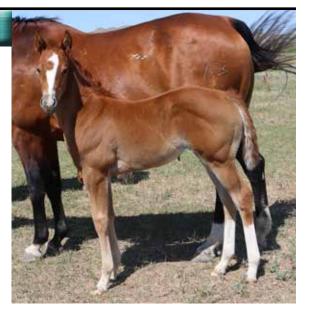

## 1PM SUNDAY, SEPTEMBER 22, 2024

SHIERIDAN COUNTY FAIRGROUNDS

Sheridan, Wyoming

High Selling Weanling Colt was lot #42. HR Nu Shine Copper, consigned by Haight Ranch-Dale & Carol Haight. This Smokey Black stallion by Hes Busy Shining x Profit Power. He was sold to Gay Ellen, Vick of Vinton, IA for\$6000. Haight Ranch sponsored the awards for the High Selling Weanling Colt & Filly.