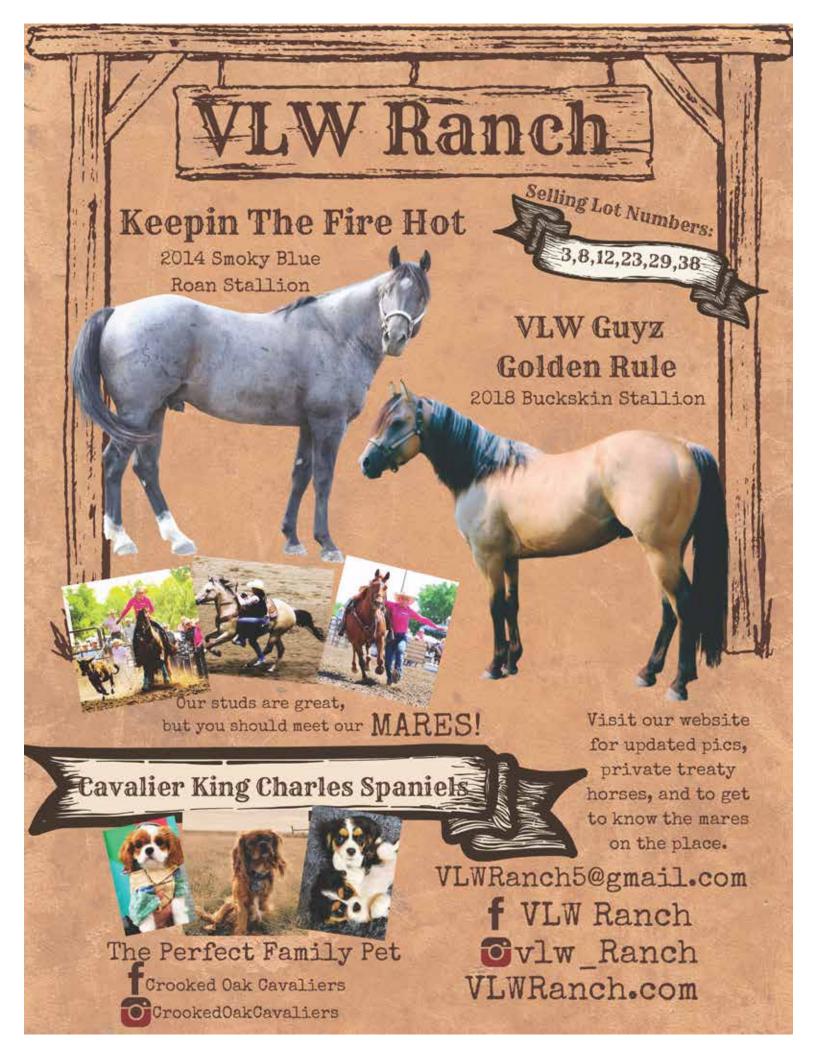

WILL TO WIN **POKOTA ASHES** 

**BLEUS GO OUICKLY** 

**BLEU KIP VANS GO LIGHTLY** 

VLW RANCH - VERNON & LAURIE WARD | (605) 210-0249, (605) 210-0255

Lots: 3, 8, 12, 29, 38, 75

**BLUE ROAN STALLION DOB | 2014** 

### KEEPIN THE FIRE HOT

**FIRE ON BUG** 

FIRE WATER FLIT

FLIT BAR SLASH J HARLETTA

LEOTTA BUG FLIT

SHAWNE BUG

ANNA LEE FLIT

**BRONSINS BLUE STICK** 

PC BRONSIN

SUN FROST RED ROCKETTE

STICKS AN STONES MY INVESTMENT

VLW RANCH - VERNON & LAURIE WARD | (605) 210-0249, (605) 210-0255 **BUCKSKIN STALLION DOB | 2018** Lot: 23

SIRE

### **VLW GUYZ GOLDEN RULE**

A SMOOTH GUY

FRENCHMANS GUY

SUN FROST FRENCHMANS LADY

DRY DOC

L DOCS MOVIDA

LA MOVIDA

**VLWSMARTLILSONYADOR** 

SMART LITTLE STEPS

SMART CHIC OLENA STEPS LITTLE REMEDY

MONTANAS WHISPY LYNX MONTANA LYNX

THREE WHISPERS

DEER RUN RANCH - JIM & MINDIE FREDERICKS | (406) 812-0084

**BLUE ROAN STALLION DOB | 2016** Lots: 2, 7, 22, 28, 52, 56, 58