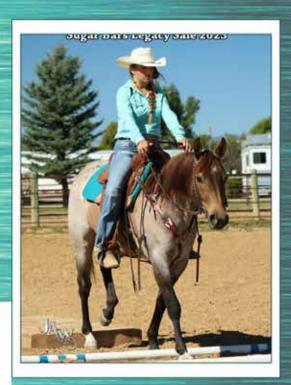

Haight Ranch-Dale & Carol had the honor of selling the Top Sugar Bars Saddle Horse-Lot# 62- HR Royal Scotch, a 2018 bay gelding by Whisper in Scotch x Super Royal Renee. This fancy gelding sold for \$28,000 to Donna Hunt of Newcastle, WY. Haights were presented a saddle blanket donated by Moss Saddles, Boots and Tack of Casper, WY.