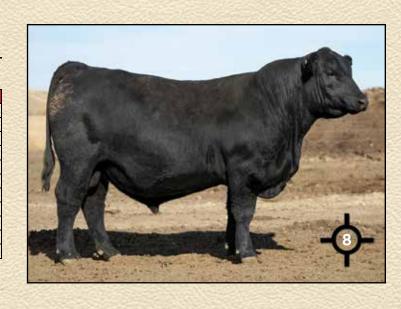

# SHIPWHEEL RAINMAKER 0538 Reg: \*20003132

| SHIPWHEEL RAINMAKER 053                                      | 8                        |
|--------------------------------------------------------------|--------------------------|
|                                                              |                          |
|                                                              | MAN THERE                |
|                                                              | a series                 |
|                                                              |                          |
|                                                              |                          |
|                                                              | The trillage             |
|                                                              | Salar /                  |
| and the second second second second second                   |                          |
| same, could be a set of the set of the set of the set of the | and a state of the state |

**10 Sons Sell** 

#### Basin Rainmaker P175 # CED Basin Rainmaker 2704 BW Basin Erica 7520 BV # ww Basin Rainmaker 4404 # + 7 Basin Payweight 107S # YW +133Basin Joy 1036 MILK Basin Joy 566T SC MB Shipwheel Dr J In Focus 9560 +1.02**BPF DR J 2110** RE +.67 **BPF Forever Lady 651** FAT +.050**Shipwheel Pinetop 887** SAV Resource 1441 # Claw +.42 Shipwheel Pinetop 515 Dr J Ms Wide Track 374 M15 Angle +.46

0538 was a top selling bull in 2021 that we chose to carry on the Rainmaker line. He is an impressive individual and has proven himself to be a very good breeding bull. 0538 packs outstanding feet at 4 years of age and has an impressive long, clean front end, that is much needed in angus today. Powerful cow family behind him. His daughters should be outstanding.

Owned with Apex Angus Ranch, MT Semen Available