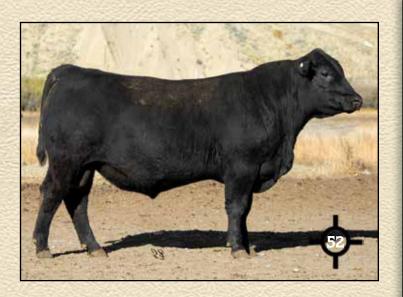

-1-

SHIPWHEEL CATTLE COMPANY

**SHIPWHEEL DREAMER 8522** 

24 Sons Sel

### **SHIPWHEEL DREAMER 8522**

Our co-top selling bull in 2019. He's truly the kind we strive to raise and about as complete as we can make one. He's a medium framed, easy fleshing bull with extra muscle shape and nice angus head. Dreamer is very athletic and moves freely with a long stride and good feet. He injects extra muscle shape and style into his sons while the daughters are broody, soft made and easy fleshing with very nice udders. Dreamers 14 year old dam is the highest income producing cow we have.