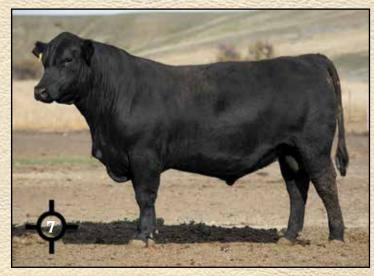

## **S RIGHT TIME 7861**

7861 is a very good footed bull with good length and muscle shape. We were able to use him quite a bit based on his pedigree. His sons will be athletic breeding bulls, and we look forward to his daughters in production.