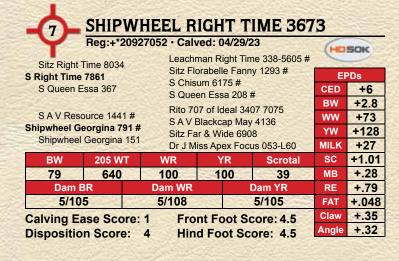

## **S RIGHT TIME 7861**

#### Reg: \*18762372

+6

+12

+.68

+.37

+.052

+.39

+.35

CEL

ww

YW

MILK

SC MB

RE

FAT

Claw

Angle

Hyline Right Time 338 # Leachman Right Time 338-5605 # Leachman Erica 1201 Sitz Right Time 8034 Sitz Florabelle Fanny 1293 # Sitz Florabelle Fanny 706

S Chisum 6175 #

S Queen Essa 367

S Queen Essa 208 #

7861 is a very good footed bull with good length and muscle shape. We were able to use him quite a bit based on his pedigree. His sons will be athletic breeding bulls, and we look forward to his daughters in production.

S Alliance 3313

S Gloria 464 #

Leachman Right Time #

S Queen Essa 031

**29 Sons Sell** 