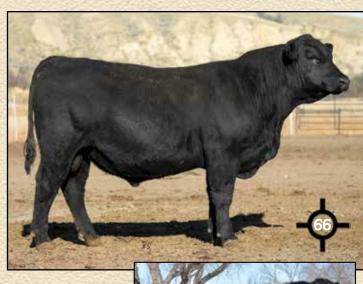

# S A V GRAND CANYON 0969

| Coleman Charlo 0256 #   | 000    |
|-------------------------|--------|
|                         | Bohi   |
| A V Rainfall 6846       | SAV    |
| S A V Blackcap May 4136 | SAV    |
|                         |        |
| S A V Net Worth 4200 #  | SAV    |
| A V Madame Pride 9477   | SAV    |
|                         | SAF    |
| S A V Madame Pride 0075 | SAV    |
| rand Canyon is a modera | te fra |
|                         |        |

S

S

O C C Paxton 730P # Bohi Abigale 6014 S A V 8180 Traveler 004 # S A V May 2397 # S A V 8180 Traveler 004 # S A V May 2410 S A F 598 Bando 5175 # S A V Madame Pride 8264

 CED
 +9

 BW
 +.3

 WW
 +56

 YW
 +99

 MILK
 +30

 SC
 +1.22

 MB
 +.67

 RE
 +.22

 FAT
 +.080

 Claw
 +.24

 Angle
 +.42

Reg: +\*19860277

Grand Canyon is a moderate framed bull with extra muscle shape, dimension and excellent feet. His Net Worth dam is one of the best to come through the SAV program, producing well up into her teens. Grand Canyon met our criteria with these traits and was an easy choice to use. An impressive set of sons sell.