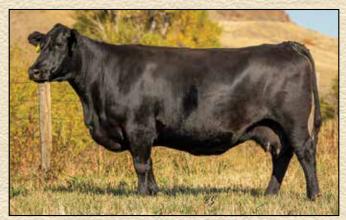

Shipwheel Pinetop 932 - Dam of Lot 1

- •Powerful, wide based, long strided bull with extra length and bone. He's had our attention from day one and is backed by tremendous maternal. Total package here.
- •Donor dam is becoming one of the most influential cows on the ranch. She raised our top seller in 2022, as her first calf, to Steppler Ranch and Whistling Winds Angus, MT. •Pathfinder granddam.
- •Donor 4th dam.
- •5th Dam raised 12 calves @ 107 WR.
- •6th Dam raised 11 calves @102 WR.

Shipwheel Confederate 1507 - Maternal brother to Lot 1

• Truly one of our favorite Dreamer sons this year and the kind we strive to raise. He's a gentle, medium framed, soft-made, deep ribbed dandy that will leave tremendous daughters. The Dreamer sons came off grass in excellent shape.