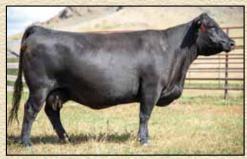

# SHIPWHEEL RAINMAKER 0538 Reg: \*20003132

| SHIPWHEEL RAINMAKER 053                                      | 8                        |
|--------------------------------------------------------------|--------------------------|
|                                                              |                          |
|                                                              | MAN THERE                |
|                                                              | a series                 |
|                                                              |                          |
|                                                              |                          |
|                                                              | The trillage             |
|                                                              | Salar /                  |
| and the second second second second second                   |                          |
| same, could be a set of the set of the set of the set of the | and a state of the state |

#### Basin Rainmaker P175 # CED Basin Rainmaker 2704 BW Basin Erica 7520 BV # ww Basin Rainmaker 4404 # + 7 Basin Payweight 107S # YW +133Basin Joy 1036 MILK Basin Joy 566T SC MB Shipwheel Dr J In Focus 9560 +1.02**BPF DR J 2110** RE +.67 **BPF Forever Lady 651** FAT +.050**Shipwheel Pinetop 887** SAV Resource 1441 # Claw +.42 Shipwheel Pinetop 515 Dr J Ms Wide Track 374 M15 Angle +.46

0538 was a top selling bull in 2021 that we chose to carry on the Rainmaker line. He is an impressive individual and has proven himself to be a very good breeding bull. 0538 packs outstanding feet at 4 years of age and has an impressive long, clean front end, that is much needed in angus today. Powerful cow family behind him. His daughters should be outstanding.