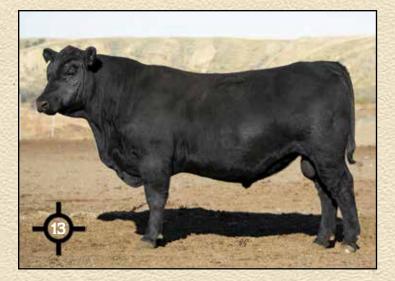

-1-

SHIPWHEEL CATTLE COMPANY

**SHIPWHEEL DREAMER 8522** 

24 Sons Sel

### **SHIPWHEEL DREAMER 8522**

Our co-top selling bull in 2019. He's truly the kind we strive to raise and about as complete as we can make one. He's a medium framed, easy fleshing bull with extra muscle shape and nice angus head. Dreamer is very athletic and moves freely with a long stride and good feet. He injects extra muscle shape and style into his sons while the daughters are broody, soft made and easy fleshing with very nice udders. Dreamers 14 year old dam is the highest income producing cow we have.