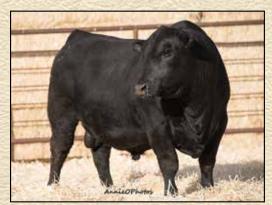

Shipwheel Pinetop 932 - Dam of Lot 1

- •Powerful, wide based, long strided bull with extra length and bone. He's had our attention from day one and is backed by tremendous maternal. Total package here.
- •Donor dam is becoming one of the most influential cows on the ranch. She raised our top seller in 2022, as her first calf, to Steppler Ranch and Whistling Winds Angus, MT. •Pathfinder granddam.
- •Donor 4th dam.
- •5th Dam raised 12 calves @ 107 WR.
- •6th Dam raised 11 calves @102 WR.

Shipwheel Confederate 1507 - Maternal brother to Lot 1

• Truly one of our favorite Dreamer sons this year and the kind we strive to raise. He's a gentle, medium framed, soft-made, deep ribbed dandy that will leave tremendous daughters. The Dreamer sons came off grass in excellent shape.