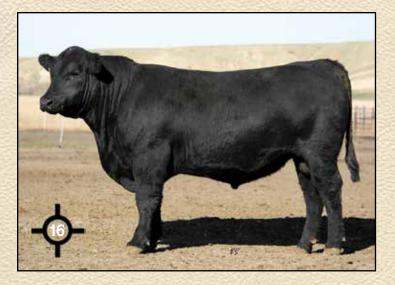

# SHIPWHEEL RAINMAKER 0538 Reg: \*20003132

| SHIPWHEEL RAINMAKER 053                                      | 8                        |
|--------------------------------------------------------------|--------------------------|
|                                                              |                          |
|                                                              | MAN THERE                |
|                                                              | a series                 |
|                                                              |                          |
|                                                              |                          |
|                                                              | The trillage             |
|                                                              | Salar /                  |
| and the second second second second second                   |                          |
| same, could be a set of the set of the set of the set of the | and a state of the state |

0538 was a top selling bull in 2021 that we chose to carry on the Rainmaker line. He is an impressive individual and has proven himself to be a very good breeding bull. 0538 packs outstanding feet at 4 years of age and has an impressive long, clean front end, that is much needed in angus today. Powerful cow family behind him. His daughters should be outstanding.