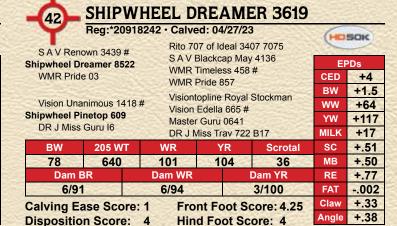

•Dam is a fancy, feminine, excellent uddered, young cow.

| -2-                                                    | SHIPWH         | IEEL D      | REAM                                                           | ER 3613                                                                                                                                                                                                                                                                                                                                                                                                                                                                                                                                                                                                                                                                                                                                                                                                                                                                                                                                                                                                                                                                                                                                                                                                                                                                                                                                                                                                                                                                                                                                                                                                                                                                                                                                                                                                                                                                                                                                                                                                                                                                                                                        |       |          |
|--------------------------------------------------------|----------------|-------------|----------------------------------------------------------------|--------------------------------------------------------------------------------------------------------------------------------------------------------------------------------------------------------------------------------------------------------------------------------------------------------------------------------------------------------------------------------------------------------------------------------------------------------------------------------------------------------------------------------------------------------------------------------------------------------------------------------------------------------------------------------------------------------------------------------------------------------------------------------------------------------------------------------------------------------------------------------------------------------------------------------------------------------------------------------------------------------------------------------------------------------------------------------------------------------------------------------------------------------------------------------------------------------------------------------------------------------------------------------------------------------------------------------------------------------------------------------------------------------------------------------------------------------------------------------------------------------------------------------------------------------------------------------------------------------------------------------------------------------------------------------------------------------------------------------------------------------------------------------------------------------------------------------------------------------------------------------------------------------------------------------------------------------------------------------------------------------------------------------------------------------------------------------------------------------------------------------|-------|----------|
| Y                                                      | Reg:*209182    | 237 · Calve | d: 04/22/2                                                     | 3                                                                                                                                                                                                                                                                                                                                                                                                                                                                                                                                                                                                                                                                                                                                                                                                                                                                                                                                                                                                                                                                                                                                                                                                                                                                                                                                                                                                                                                                                                                                                                                                                                                                                                                                                                                                                                                                                                                                                                                                                                                                                                                              | HD    | SOK      |
| SAV Reno                                               | own 3439 #     |             | 7 of Ideal 34                                                  |                                                                                                                                                                                                                                                                                                                                                                                                                                                                                                                                                                                                                                                                                                                                                                                                                                                                                                                                                                                                                                                                                                                                                                                                                                                                                                                                                                                                                                                                                                                                                                                                                                                                                                                                                                                                                                                                                                                                                                                                                                                                                                                                |       |          |
| Shipwheel Dr                                           |                |             | lackcap Ma                                                     | and the second s | EP    | Ds       |
| WMR Pride                                              | e 03           |             | WMR Timeless 458 #<br>WMR Pride 857<br>Ideal 1168 of 9814 Lady |                                                                                                                                                                                                                                                                                                                                                                                                                                                                                                                                                                                                                                                                                                                                                                                                                                                                                                                                                                                                                                                                                                                                                                                                                                                                                                                                                                                                                                                                                                                                                                                                                                                                                                                                                                                                                                                                                                                                                                                                                                                                                                                                |       | +12      |
|                                                        |                | Ideal 11    |                                                                |                                                                                                                                                                                                                                                                                                                                                                                                                                                                                                                                                                                                                                                                                                                                                                                                                                                                                                                                                                                                                                                                                                                                                                                                                                                                                                                                                                                                                                                                                                                                                                                                                                                                                                                                                                                                                                                                                                                                                                                                                                                                                                                                |       | +.1      |
| Ideal 4223 of 1168 Blkbrd<br>Shipwheel Black Pride 738 |                |             |                                                                | WW                                                                                                                                                                                                                                                                                                                                                                                                                                                                                                                                                                                                                                                                                                                                                                                                                                                                                                                                                                                                                                                                                                                                                                                                                                                                                                                                                                                                                                                                                                                                                                                                                                                                                                                                                                                                                                                                                                                                                                                                                                                                                                                             | +61   |          |
|                                                        | Black Pride 55 |             | eel Montana<br>eel Black Pr                                    |                                                                                                                                                                                                                                                                                                                                                                                                                                                                                                                                                                                                                                                                                                                                                                                                                                                                                                                                                                                                                                                                                                                                                                                                                                                                                                                                                                                                                                                                                                                                                                                                                                                                                                                                                                                                                                                                                                                                                                                                                                                                                                                                |       | +103 +30 |
| BW                                                     | 205 WT         | WR          | YR                                                             | Scrotal                                                                                                                                                                                                                                                                                                                                                                                                                                                                                                                                                                                                                                                                                                                                                                                                                                                                                                                                                                                                                                                                                                                                                                                                                                                                                                                                                                                                                                                                                                                                                                                                                                                                                                                                                                                                                                                                                                                                                                                                                                                                                                                        | SC    | +.59     |
| 74                                                     | 635            | 100         | 102                                                            | 35                                                                                                                                                                                                                                                                                                                                                                                                                                                                                                                                                                                                                                                                                                                                                                                                                                                                                                                                                                                                                                                                                                                                                                                                                                                                                                                                                                                                                                                                                                                                                                                                                                                                                                                                                                                                                                                                                                                                                                                                                                                                                                                             | MB    | +.43     |
|                                                        |                | Dam WR      |                                                                | Dam YR                                                                                                                                                                                                                                                                                                                                                                                                                                                                                                                                                                                                                                                                                                                                                                                                                                                                                                                                                                                                                                                                                                                                                                                                                                                                                                                                                                                                                                                                                                                                                                                                                                                                                                                                                                                                                                                                                                                                                                                                                                                                                                                         | RE    | +.35     |
| 5/95 5/1                                               |                |             | 2.2                                                            | 5/103                                                                                                                                                                                                                                                                                                                                                                                                                                                                                                                                                                                                                                                                                                                                                                                                                                                                                                                                                                                                                                                                                                                                                                                                                                                                                                                                                                                                                                                                                                                                                                                                                                                                                                                                                                                                                                                                                                                                                                                                                                                                                                                          | FAT   | +.070    |
| Calving Ease Score: 3 Front Foot Score: 4              |                |             |                                                                |                                                                                                                                                                                                                                                                                                                                                                                                                                                                                                                                                                                                                                                                                                                                                                                                                                                                                                                                                                                                                                                                                                                                                                                                                                                                                                                                                                                                                                                                                                                                                                                                                                                                                                                                                                                                                                                                                                                                                                                                                                                                                                                                | Claw  | +.57     |
| Disposition Score: 4.5 Hind Foot Score: 4              |                |             |                                                                |                                                                                                                                                                                                                                                                                                                                                                                                                                                                                                                                                                                                                                                                                                                                                                                                                                                                                                                                                                                                                                                                                                                                                                                                                                                                                                                                                                                                                                                                                                                                                                                                                                                                                                                                                                                                                                                                                                                                                                                                                                                                                                                                | Angle | +.55     |