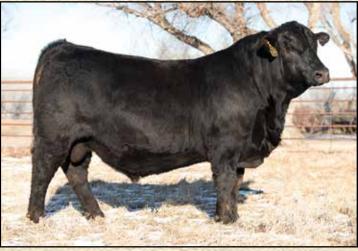

# S A V GRAND CANYON 0969

| Coleman Charlo 0256 #   | 000    |
|-------------------------|--------|
|                         | Bohi   |
| A V Rainfall 6846       | SAV    |
| S A V Blackcap May 4136 | SAV    |
|                         |        |
| S A V Net Worth 4200 #  | SAV    |
| A V Madame Pride 9477   | SAV    |
|                         | SAF    |
| S A V Madame Pride 0075 | SAV    |
| rand Canyon is a modera | te fra |
|                         |        |

Grand Canyon is a moderate framed bull with extra muscle shape, dimension and excellent feet. His Net Worth dam is one of the best to come through the SAV program, producing well up into her teens. Grand Canyon met our criteria with these traits and was an easy choice to use. An impressive set of sons sell.