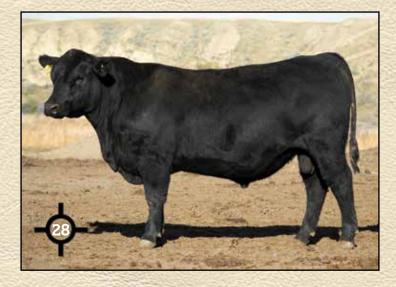

# SHIPWHEEL RAINMAKER 0538 Reg: \*20003132

| SHIPWHEEL RAINMAKER 053                                      | 8                        |
|--------------------------------------------------------------|--------------------------|
|                                                              |                          |
|                                                              | MAN THERE                |
|                                                              | a series                 |
|                                                              |                          |
|                                                              |                          |
|                                                              | The trillage             |
|                                                              | Salar /                  |
| and the second second second second second                   |                          |
| same, could be a set of the set of the set of the set of the | and a state of the state |

**10 Sons Sell** 

#### Basin Rainmaker P175 # CED Basin Rainmaker 2704 BW Basin Erica 7520 BV # ww Basin Rainmaker 4404 # + 7 Basin Payweight 107S # YW +133Basin Joy 1036 MILK Basin Joy 566T SC MB Shipwheel Dr J In Focus 9560 +1.02**BPF DR J 2110** RE +.67 **BPF Forever Lady 651** FAT +.050**Shipwheel Pinetop 887** SAV Resource 1441 # Claw +.42 Shipwheel Pinetop 515 Dr J Ms Wide Track 374 M15 Angle +.46

0538 was a top selling bull in 2021 that we chose to carry on the Rainmaker line. He is an impressive individual and has proven himself to be a very good breeding bull. 0538 packs outstanding feet at 4 years of age and has an impressive long, clean front end, that is much needed in angus today. Powerful cow family behind him. His daughters should be outstanding.

Owned with Apex Angus Ranch, MT Semen Available