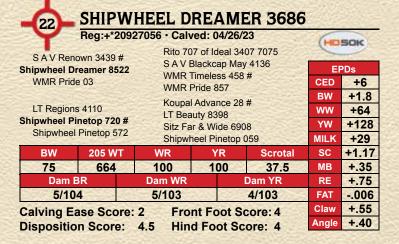

•Dam is a fancy, feminine, excellent uddered, young cow.

| -2-                                                    | SHIPWH         | IEEL D      | REAM                                                           | ER 3613                                                                                                                                                                                                                                                                                                                                                                                                                                                                                                                                                                                                                                                                                                                                                                                                                                                                                                                                                                                                                                                                                                                                                                                                                                                                                                                                                                                                                                                                                                                                                                                                                                                                                                                                                                                                                                                                                                                                                                                                                                                                                                                        |       |          |
|--------------------------------------------------------|----------------|-------------|----------------------------------------------------------------|--------------------------------------------------------------------------------------------------------------------------------------------------------------------------------------------------------------------------------------------------------------------------------------------------------------------------------------------------------------------------------------------------------------------------------------------------------------------------------------------------------------------------------------------------------------------------------------------------------------------------------------------------------------------------------------------------------------------------------------------------------------------------------------------------------------------------------------------------------------------------------------------------------------------------------------------------------------------------------------------------------------------------------------------------------------------------------------------------------------------------------------------------------------------------------------------------------------------------------------------------------------------------------------------------------------------------------------------------------------------------------------------------------------------------------------------------------------------------------------------------------------------------------------------------------------------------------------------------------------------------------------------------------------------------------------------------------------------------------------------------------------------------------------------------------------------------------------------------------------------------------------------------------------------------------------------------------------------------------------------------------------------------------------------------------------------------------------------------------------------------------|-------|----------|
| Y                                                      | Reg:*209182    | 237 · Calve | d: 04/22/2                                                     | 3                                                                                                                                                                                                                                                                                                                                                                                                                                                                                                                                                                                                                                                                                                                                                                                                                                                                                                                                                                                                                                                                                                                                                                                                                                                                                                                                                                                                                                                                                                                                                                                                                                                                                                                                                                                                                                                                                                                                                                                                                                                                                                                              | HD    | SOK      |
| SAV Reno                                               | own 3439 #     |             | 7 of Ideal 34                                                  |                                                                                                                                                                                                                                                                                                                                                                                                                                                                                                                                                                                                                                                                                                                                                                                                                                                                                                                                                                                                                                                                                                                                                                                                                                                                                                                                                                                                                                                                                                                                                                                                                                                                                                                                                                                                                                                                                                                                                                                                                                                                                                                                |       |          |
| Shipwheel Dr                                           |                |             | lackcap Ma                                                     | and the second s | EP    | Ds       |
| WMR Pride                                              | e 03           |             | WMR Timeless 458 #<br>WMR Pride 857<br>Ideal 1168 of 9814 Lady |                                                                                                                                                                                                                                                                                                                                                                                                                                                                                                                                                                                                                                                                                                                                                                                                                                                                                                                                                                                                                                                                                                                                                                                                                                                                                                                                                                                                                                                                                                                                                                                                                                                                                                                                                                                                                                                                                                                                                                                                                                                                                                                                |       | +12      |
|                                                        |                | Ideal 11    |                                                                |                                                                                                                                                                                                                                                                                                                                                                                                                                                                                                                                                                                                                                                                                                                                                                                                                                                                                                                                                                                                                                                                                                                                                                                                                                                                                                                                                                                                                                                                                                                                                                                                                                                                                                                                                                                                                                                                                                                                                                                                                                                                                                                                |       | +.1      |
| Ideal 4223 of 1168 Blkbrd<br>Shipwheel Black Pride 738 |                |             |                                                                | WW                                                                                                                                                                                                                                                                                                                                                                                                                                                                                                                                                                                                                                                                                                                                                                                                                                                                                                                                                                                                                                                                                                                                                                                                                                                                                                                                                                                                                                                                                                                                                                                                                                                                                                                                                                                                                                                                                                                                                                                                                                                                                                                             | +61   |          |
|                                                        | Black Pride 55 |             | eel Montana<br>eel Black Pr                                    |                                                                                                                                                                                                                                                                                                                                                                                                                                                                                                                                                                                                                                                                                                                                                                                                                                                                                                                                                                                                                                                                                                                                                                                                                                                                                                                                                                                                                                                                                                                                                                                                                                                                                                                                                                                                                                                                                                                                                                                                                                                                                                                                |       | +103 +30 |
| BW                                                     | 205 WT         | WR          | YR                                                             | Scrotal                                                                                                                                                                                                                                                                                                                                                                                                                                                                                                                                                                                                                                                                                                                                                                                                                                                                                                                                                                                                                                                                                                                                                                                                                                                                                                                                                                                                                                                                                                                                                                                                                                                                                                                                                                                                                                                                                                                                                                                                                                                                                                                        | SC    | +.59     |
| 74                                                     | 635            | 100         | 102                                                            | 35                                                                                                                                                                                                                                                                                                                                                                                                                                                                                                                                                                                                                                                                                                                                                                                                                                                                                                                                                                                                                                                                                                                                                                                                                                                                                                                                                                                                                                                                                                                                                                                                                                                                                                                                                                                                                                                                                                                                                                                                                                                                                                                             | MB    | +.43     |
|                                                        |                | Dam WR      |                                                                | Dam YR                                                                                                                                                                                                                                                                                                                                                                                                                                                                                                                                                                                                                                                                                                                                                                                                                                                                                                                                                                                                                                                                                                                                                                                                                                                                                                                                                                                                                                                                                                                                                                                                                                                                                                                                                                                                                                                                                                                                                                                                                                                                                                                         | RE    | +.35     |
| 5/95 5/1                                               |                |             | 2.2                                                            | 5/103                                                                                                                                                                                                                                                                                                                                                                                                                                                                                                                                                                                                                                                                                                                                                                                                                                                                                                                                                                                                                                                                                                                                                                                                                                                                                                                                                                                                                                                                                                                                                                                                                                                                                                                                                                                                                                                                                                                                                                                                                                                                                                                          | FAT   | +.070    |
| Calving Ease Score: 3 Front Foot Score: 4              |                |             |                                                                |                                                                                                                                                                                                                                                                                                                                                                                                                                                                                                                                                                                                                                                                                                                                                                                                                                                                                                                                                                                                                                                                                                                                                                                                                                                                                                                                                                                                                                                                                                                                                                                                                                                                                                                                                                                                                                                                                                                                                                                                                                                                                                                                | Claw  | +.57     |
| Disposition Score: 4.5 Hind Foot Score: 4              |                |             |                                                                |                                                                                                                                                                                                                                                                                                                                                                                                                                                                                                                                                                                                                                                                                                                                                                                                                                                                                                                                                                                                                                                                                                                                                                                                                                                                                                                                                                                                                                                                                                                                                                                                                                                                                                                                                                                                                                                                                                                                                                                                                                                                                                                                | Angle | +.55     |

SHIPWHEEL DREAMER 3615

Shipwheel Dreamer 8522 - Sire of Lot 2 & 3

- •An attractive, gentle bull with excellent muscle shape, style and excellent feet.
- •Dam is an attractive, wedge-shaped cow. Loads of longevity in this cow family.
- Granddam is currently 13 and still in production.
- •Donor 3rd dam 12 @ 106 WR.
- •Donor 4th dam 12 @ 106 WR.
- •5th dam 11@102 WR.