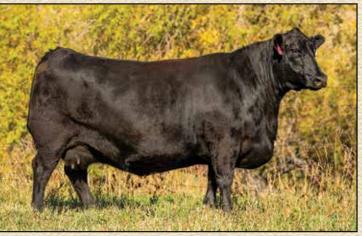

# SHIPWHEEL RAINMAKER 0538 Reg: \*20003132

| SHIPWHEEL RAINMAKER 053                                      | 8                        |
|--------------------------------------------------------------|--------------------------|
|                                                              |                          |
|                                                              | MAN THERE                |
|                                                              | a series                 |
|                                                              |                          |
|                                                              |                          |
|                                                              | The trillage             |
|                                                              | Salar /                  |
| and the second second second second second                   |                          |
| same, could be a set of the set of the set of the set of the | and a state of the state |

0538 was a top selling bull in 2021 that we chose to carry on the Rainmaker line. He is an impressive individual and has proven himself to be a very good breeding bull. 0538 packs outstanding feet at 4 years of age and has an impressive long, clean front end, that is much needed in angus today. Powerful cow family behind him. His daughters should be outstanding.