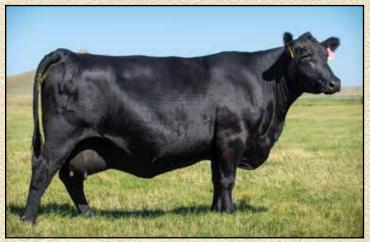

Shipwheel Pinetop 932 - Dam of Lot 1

- •Powerful, wide based, long strided bull with extra length and bone. He's had our attention from day one and is backed by tremendous maternal. Total package here.
- •Donor dam is becoming one of the most influential cows on the ranch. She raised our top seller in 2022, as her first calf, to Steppler Ranch and Whistling Winds Angus, MT. •Pathfinder granddam.
- •Donor 4th dam.
- •5th Dam raised 12 calves @ 107 WR.
- •6th Dam raised 11 calves @102 WR.