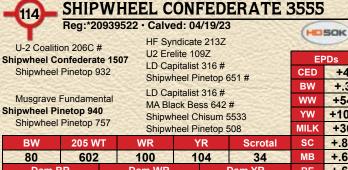

# SHIPWHEEL CONFEDERATE 1507 Reg: \*20326233

U-2 Erelite 1X

Connealy Consensus 7229 #

HF Miss Blackcap 27R

Young Dale Xclusive 25X

Connealy Capitalist 028 #

LD Dixie Erica 2053

Shipwheel Plnetop 365

HF Syndicate 213Z U-2 Coalition 206C #

U2 Erelite 109Z

LD Capitalist 316 #

Shipwheel Pinetop 932 SAV Resource 1441 #

Shipwheel Pinetop 651 #

Confederate was our top selling bull in 2022. He's an impressive, gentle bull with extra length and depth and is backed by a powerful cow family as his mother raised our Lot 1 bull again this year. His sons catch your eye, and we anxiously await his daughters to get into production.

Shipwheel Confederate 1507 - Maternal brother to Lot 1

• Truly one of our favorite Dreamer sons this year and the kind we strive to raise. He's a gentle, medium framed, soft-made, deep ribbed dandy that will leave tremendous daughters. The Dreamer sons came off grass in excellent shape.