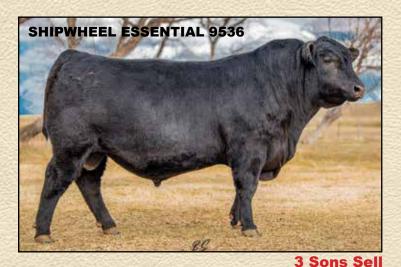

# SHIPWHEEL ESSENTIAL 9536 Reg: \*19693736

S A V Resource 1441 Shipwheel Resource 5621 Apex Eriskay 5506 # LT Regions 4110 Shipwheel Pinetop 720 Shipwheel Pinetop 572

Rito 707 of Ideal 3407 7075 S A V Blackcap May 4136 Mytty In Focus # Apexette Eriskay 3032 Koupal Advance 28 # LT Beauty 8398 Sitz Far & Wide 6908 Shipwheel Pinetop 059

Essential sold in our 2020 sale to Shane and Vicki Schwenke at Thornhill Ranch, MT. Essential had the herd bull look from day one. He is double bred to our herd bull producing Eriskay cow family, known for excellent udders, moderate size and consistently producing well up into their teens. His dam is a model angus cow that has entered our donor pen.