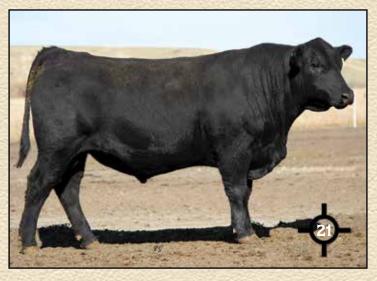

-1-

SHIPWHEEL CATTLE COMPANY

**SHIPWHEEL DREAMER 8522** 

24 Sons Sel

Our co-top selling bull in 2019. He's truly the kind we strive to raise and about as complete as we can make one. He's a medium framed, easy fleshing bull with extra muscle shape and nice angus head. Dreamer is very athletic and moves freely with a long stride and good feet. He injects extra muscle shape and style into his sons while the daughters are broody, soft made and easy fleshing with very nice udders. Dreamers 14 year old dam is the highest income producing cow we have.

Owned with 33 Cattle Company, ND. Leased to Beef 360.

17 Sons Sell