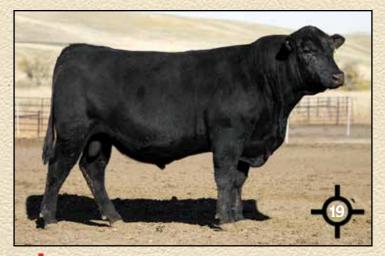

# S A V GRAND CANYON 0969

| Coleman Charlo 0256 #   | 000    |
|-------------------------|--------|
|                         | Bohi   |
| A V Rainfall 6846       | SAV    |
| S A V Blackcap May 4136 | SAV    |
|                         |        |
| S A V Net Worth 4200 #  | SAV    |
| A V Madame Pride 9477   | SAV    |
|                         | SAF    |
| S A V Madame Pride 0075 | SAV    |
| rand Canyon is a modera | te fra |
|                         |        |

Grand Canyon is a moderate framed bull with extra muscle shape, dimension and excellent feet. His Net Worth dam is one of the best to come through the SAV program, producing well up into her teens. Grand Canyon met our criteria with these traits and was an easy choice to use. An impressive set of sons sell.