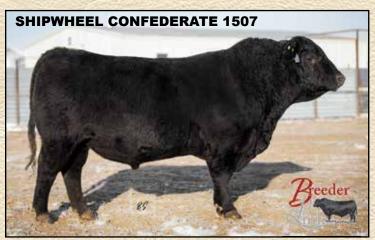

# SHIPWHEEL CONFEDERATE 1507 Reg: \*20326233

U-2 Erelite 1X

Connealy Consensus 7229 #

HF Miss Blackcap 27R

Young Dale Xclusive 25X

Connealy Capitalist 028 #

LD Dixie Erica 2053

Shipwheel Plnetop 365

HF Syndicate 213Z U-2 Coalition 206C #

U2 Erelite 109Z

LD Capitalist 316 #

Shipwheel Pinetop 932 SAV Resource 1441 #

Shipwheel Pinetop 651 #

Confederate was our top selling bull in 2022. He's an impressive, gentle bull with extra length and depth and is backed by a powerful cow family as his mother raised our Lot 1 bull again this year. His sons catch your eye, and we anxiously await his daughters to get into production.

Owned with Steppler Ranch, MT and Whistling Winds Angus, MT Leased to Breeder Link Semen Available

9 Sons Sell

7 Sons Sell