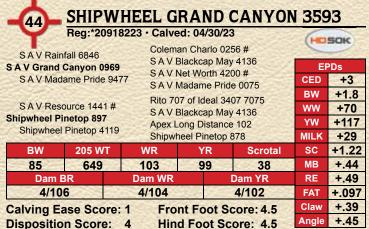

#### **CALVING EASE SCORE: -**1-Cow Bull 2-Large framed heifers or cows 3-All heifers or cows

| SHIPWHEEL GRAND CANYON 3656          |                                         |             |                                                                                                                               |         |       |       |  |
|--------------------------------------|-----------------------------------------|-------------|-------------------------------------------------------------------------------------------------------------------------------|---------|-------|-------|--|
| Y                                    | Reg:*21023                              | 577 · Calve | d: 04/22/23                                                                                                                   | 140.000 | -     | SOK   |  |
| S A V Rainf                          |                                         | SAVE        | Coleman Charlo 0256 #<br>S A V Blackcap May 4136                                                                              |         |       | PDs   |  |
| SAV Mada                             | me Pride 9477                           |             | Net Worth 420                                                                                                                 |         | CED   | +9    |  |
|                                      |                                         |             | S A V Madame Pride 0075<br>Connealy Capitalist 028 #<br>LD Dixie Erica 2053<br>S A V Resource 1441 #<br>Shipwheel PInetop 365 |         |       | +1.5  |  |
| LD Capitalis                         |                                         |             |                                                                                                                               |         |       | +81   |  |
| Shipwheel Pir                        | Car water to a f                        |             |                                                                                                                               |         |       | +145  |  |
| Snipwheel                            | Pinetop 651 #                           | Shipwh      |                                                                                                                               |         |       | +27   |  |
| BW                                   | 205 WT                                  | WR          | YR                                                                                                                            | Scrotal | SC    | +1.64 |  |
| 93                                   | 749                                     | 119         | 114                                                                                                                           | 38.5    | MB    | +.22  |  |
| Dam BR Da                            |                                         | Dam WR      |                                                                                                                               | Dam YR  | RE    | +.73  |  |
| 3/111                                | 3/109                                   |             | 3/106                                                                                                                         | FAT     | +.052 |       |  |
| Calving Ea                           | se Score:                               | 2 Fro       | nt Foot So                                                                                                                    | core: 4 | Claw  | +.30  |  |
| the Cart of Cart and the Cart of the | Disposition Score: 4 Hind Foot Score: 4 |             |                                                                                                                               |         |       | +.45  |  |