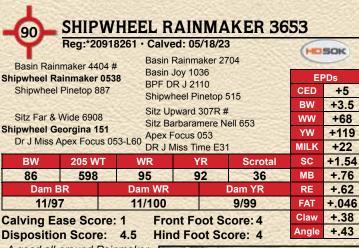

Shipwheel Pinetop 932 - Dam of Lot 1

- •Powerful, wide based, long strided bull with extra length and bone. He's had our attention from day one and is backed by tremendous maternal. Total package here.
- •Donor dam is becoming one of the most influential cows on the ranch. She raised our top seller in 2022, as her first calf, to Steppler Ranch and Whistling Winds Angus, MT. •Pathfinder granddam.
- •Donor 4th dam.
- •5th Dam raised 12 calves @ 107 WR.
- •6th Dam raised 11 calves @102 WR.

Shipwheel Confederate 1507 - Maternal brother to Lot 1

• Truly one of our favorite Dreamer sons this year and the kind we strive to raise. He's a gentle, medium framed, soft-made, deep ribbed dandy that will leave tremendous daughters. The Dreamer sons came off grass in excellent shape.