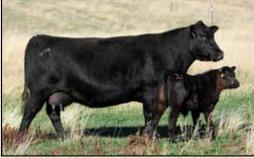

Shipwheel Pinetop 932 - Dam of Lot 1

- •Powerful, wide based, long strided bull with extra length and bone. He's had our attention from day one and is backed by tremendous maternal. Total package here.
- •Donor dam is becoming one of the most influential cows on the ranch. She raised our top seller in 2022, as her first calf, to Steppler Ranch and Whistling Winds Angus, MT. •Pathfinder granddam.
- •Donor 4th dam.
- •5th Dam raised 12 calves @ 107 WR.
- •6th Dam raised 11 calves @102 WR.

Shipwheel Confederate 1507 - Maternal brother to Lot 1

• Truly one of our favorite Dreamer sons this year and the kind we strive to raise. He's a gentle, medium framed, soft-made, deep ribbed dandy that will leave tremendous daughters. The Dreamer sons came off grass in excellent shape.