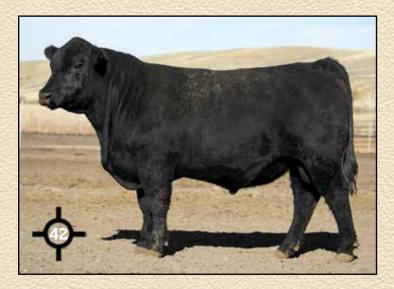

•Dam is a fancy, feminine, excellent uddered, young cow.

| -2-                                                    | SHIPWH         | IEEL D      | REAM                                                           | ER 3613                                                                                                                                                                                                                                                                                                                                                                                                                                                                                                                                                                                                                                                                                                                                                                                                                                                                                                                                                                                                                                                                                                                                                                                                                                                                                                                                                                                                                                                                                                                                                                                                                                                                                                                                                                                                                                                                                                                                                                                                                                                                                                                        |       |          |
|--------------------------------------------------------|----------------|-------------|----------------------------------------------------------------|--------------------------------------------------------------------------------------------------------------------------------------------------------------------------------------------------------------------------------------------------------------------------------------------------------------------------------------------------------------------------------------------------------------------------------------------------------------------------------------------------------------------------------------------------------------------------------------------------------------------------------------------------------------------------------------------------------------------------------------------------------------------------------------------------------------------------------------------------------------------------------------------------------------------------------------------------------------------------------------------------------------------------------------------------------------------------------------------------------------------------------------------------------------------------------------------------------------------------------------------------------------------------------------------------------------------------------------------------------------------------------------------------------------------------------------------------------------------------------------------------------------------------------------------------------------------------------------------------------------------------------------------------------------------------------------------------------------------------------------------------------------------------------------------------------------------------------------------------------------------------------------------------------------------------------------------------------------------------------------------------------------------------------------------------------------------------------------------------------------------------------|-------|----------|
| Y                                                      | Reg:*209182    | 237 · Calve | d: 04/22/2                                                     | 3                                                                                                                                                                                                                                                                                                                                                                                                                                                                                                                                                                                                                                                                                                                                                                                                                                                                                                                                                                                                                                                                                                                                                                                                                                                                                                                                                                                                                                                                                                                                                                                                                                                                                                                                                                                                                                                                                                                                                                                                                                                                                                                              | HD    | SOK      |
| SAV Reno                                               | own 3439 #     |             | 7 of Ideal 34                                                  |                                                                                                                                                                                                                                                                                                                                                                                                                                                                                                                                                                                                                                                                                                                                                                                                                                                                                                                                                                                                                                                                                                                                                                                                                                                                                                                                                                                                                                                                                                                                                                                                                                                                                                                                                                                                                                                                                                                                                                                                                                                                                                                                |       |          |
| Shipwheel Dr                                           |                |             | lackcap Ma                                                     | and the second s | EP    | Ds       |
| WMR Pride                                              | e 03           |             | WMR Timeless 458 #<br>WMR Pride 857<br>Ideal 1168 of 9814 Lady |                                                                                                                                                                                                                                                                                                                                                                                                                                                                                                                                                                                                                                                                                                                                                                                                                                                                                                                                                                                                                                                                                                                                                                                                                                                                                                                                                                                                                                                                                                                                                                                                                                                                                                                                                                                                                                                                                                                                                                                                                                                                                                                                |       | +12      |
|                                                        |                | Ideal 11    |                                                                |                                                                                                                                                                                                                                                                                                                                                                                                                                                                                                                                                                                                                                                                                                                                                                                                                                                                                                                                                                                                                                                                                                                                                                                                                                                                                                                                                                                                                                                                                                                                                                                                                                                                                                                                                                                                                                                                                                                                                                                                                                                                                                                                |       | +.1      |
| Ideal 4223 of 1168 Blkbrd<br>Shipwheel Black Pride 738 |                |             |                                                                | WW                                                                                                                                                                                                                                                                                                                                                                                                                                                                                                                                                                                                                                                                                                                                                                                                                                                                                                                                                                                                                                                                                                                                                                                                                                                                                                                                                                                                                                                                                                                                                                                                                                                                                                                                                                                                                                                                                                                                                                                                                                                                                                                             | +61   |          |
|                                                        | Black Pride 55 |             | eel Montana<br>eel Black Pr                                    |                                                                                                                                                                                                                                                                                                                                                                                                                                                                                                                                                                                                                                                                                                                                                                                                                                                                                                                                                                                                                                                                                                                                                                                                                                                                                                                                                                                                                                                                                                                                                                                                                                                                                                                                                                                                                                                                                                                                                                                                                                                                                                                                |       | +103 +30 |
| BW                                                     | 205 WT         | WR          | YR                                                             | Scrotal                                                                                                                                                                                                                                                                                                                                                                                                                                                                                                                                                                                                                                                                                                                                                                                                                                                                                                                                                                                                                                                                                                                                                                                                                                                                                                                                                                                                                                                                                                                                                                                                                                                                                                                                                                                                                                                                                                                                                                                                                                                                                                                        | SC    | +.59     |
| 74                                                     | 635            | 100         | 102                                                            | 35                                                                                                                                                                                                                                                                                                                                                                                                                                                                                                                                                                                                                                                                                                                                                                                                                                                                                                                                                                                                                                                                                                                                                                                                                                                                                                                                                                                                                                                                                                                                                                                                                                                                                                                                                                                                                                                                                                                                                                                                                                                                                                                             | MB    | +.43     |
|                                                        |                | Dam WR      |                                                                | Dam YR                                                                                                                                                                                                                                                                                                                                                                                                                                                                                                                                                                                                                                                                                                                                                                                                                                                                                                                                                                                                                                                                                                                                                                                                                                                                                                                                                                                                                                                                                                                                                                                                                                                                                                                                                                                                                                                                                                                                                                                                                                                                                                                         | RE    | +.35     |
| 5/95 5/1                                               |                |             | 2.2                                                            | 5/103                                                                                                                                                                                                                                                                                                                                                                                                                                                                                                                                                                                                                                                                                                                                                                                                                                                                                                                                                                                                                                                                                                                                                                                                                                                                                                                                                                                                                                                                                                                                                                                                                                                                                                                                                                                                                                                                                                                                                                                                                                                                                                                          | FAT   | +.070    |
| Calving Ease Score: 3 Front Foot Score: 4              |                |             |                                                                |                                                                                                                                                                                                                                                                                                                                                                                                                                                                                                                                                                                                                                                                                                                                                                                                                                                                                                                                                                                                                                                                                                                                                                                                                                                                                                                                                                                                                                                                                                                                                                                                                                                                                                                                                                                                                                                                                                                                                                                                                                                                                                                                | Claw  | +.57     |
| Disposition Score: 4.5 Hind Foot Score: 4              |                |             |                                                                |                                                                                                                                                                                                                                                                                                                                                                                                                                                                                                                                                                                                                                                                                                                                                                                                                                                                                                                                                                                                                                                                                                                                                                                                                                                                                                                                                                                                                                                                                                                                                                                                                                                                                                                                                                                                                                                                                                                                                                                                                                                                                                                                | Angle | +.55     |