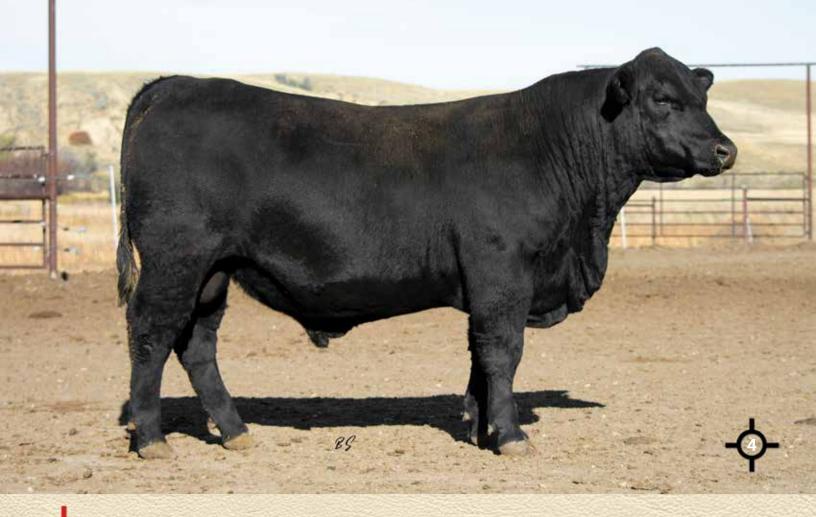

# SHIPWHEEL RAINMAKER 0538 Reg: \*20003132

| SHIPWHEEL RAINMAKER 053                                      | 8                        |
|--------------------------------------------------------------|--------------------------|
|                                                              |                          |
|                                                              | MAN THERE                |
|                                                              | a series                 |
|                                                              |                          |
|                                                              |                          |
|                                                              | The trillage             |
|                                                              | Salar /                  |
| and the second second second second second                   |                          |
| same, could be a set of the set of the set of the set of the | and a state of the state |

**10 Sons Sell** 

#### Basin Rainmaker P175 # CED Basin Rainmaker 2704 BW Basin Erica 7520 BV # ww Basin Rainmaker 4404 # + 7 Basin Payweight 107S # YW +133Basin Joy 1036 MILK Basin Joy 566T SC MB Shipwheel Dr J In Focus 9560 +1.02**BPF DR J 2110** RE +.67 **BPF Forever Lady 651** FAT +.050**Shipwheel Pinetop 887** SAV Resource 1441 # Claw +.42 Shipwheel Pinetop 515 Dr J Ms Wide Track 374 M15 Angle +.46

0538 was a top selling bull in 2021 that we chose to carry on the Rainmaker line. He is an impressive individual and has proven himself to be a very good breeding bull. 0538 packs outstanding feet at 4 years of age and has an impressive long, clean front end, that is much needed in angus today. Powerful cow family behind him. His daughters should be outstanding.