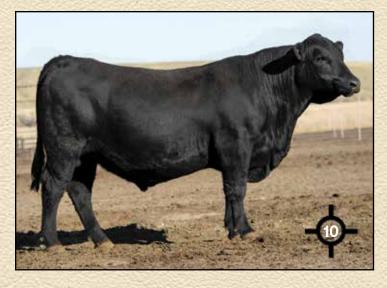

### **SHIPWHEEL DREAMER 8522**

#### Reg: +\*19534719

| Dite 707 of Ideal 2407 7075 | R R Rito 707 #                 | CED   | +0    |
|-----------------------------|--------------------------------|-------|-------|
| Rito 707 of Ideal 3407 7075 | Ideal 3407 of 1418 076         | BW    | +3.3  |
| SAV Renown 3439 #           |                                | ww    | +69   |
|                             | S A V 8180 Traveler 004 #      | YW    | +123  |
| S A V Blackcap May 4136     | 0.4.1/14 0007 //               | MILK  | +28   |
|                             | S A V May 2397 #               | SC    | +1.00 |
|                             | Leachman Right Time 338-5605 # | MB    | +.26  |
| WMR Timeless 458 #          | MAD Dississes 504              | RE    | +.81  |
| WMR Pride 03                | WMR Blackcap 521               | FAT   | +.028 |
|                             | SRA 2418 of RR 303             | Claw  | +.47  |
| WMR Pride 857               |                                |       |       |
|                             | W M R Pride 045 #              | Angle | .41   |

Our co-top selling bull in 2019. He's truly the kind we strive to raise and about as complete as we can make one. He's a medium framed, easy fleshing bull with extra muscle shape and nice angus head. Dreamer is very athletic and moves freely with a long stride and good feet. He injects extra muscle shape and style into his sons while the daughters are broody, soft made and easy fleshing with very nice udders. Dreamers 14 year old dam is the highest income producing cow we have.