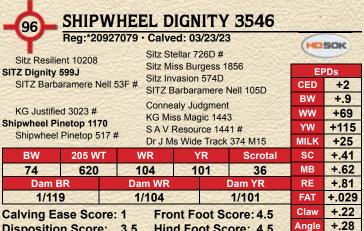

#### **CALVING EASE SCORE: -**1-Cow Bull 2-Large framed heifers or cows 3-All heifers or cows

| SHIPWHEEL GRAND CANYON 3656          |                                         |             |                                                                                                                               |         |       |       |  |
|--------------------------------------|-----------------------------------------|-------------|-------------------------------------------------------------------------------------------------------------------------------|---------|-------|-------|--|
| Y                                    | Reg:*21023                              | 577 · Calve | d: 04/22/23                                                                                                                   | 140.000 | -     | SOK   |  |
| S A V Rainf                          |                                         | SAVE        | Coleman Charlo 0256 #<br>S A V Blackcap May 4136                                                                              |         |       | PDs   |  |
| SAV Mada                             | me Pride 9477                           |             | Net Worth 420                                                                                                                 |         | CED   | +9    |  |
|                                      |                                         |             | S A V Madame Pride 0075<br>Connealy Capitalist 028 #<br>LD Dixie Erica 2053<br>S A V Resource 1441 #<br>Shipwheel PInetop 365 |         |       | +1.5  |  |
| LD Capitalis                         |                                         |             |                                                                                                                               |         |       | +81   |  |
| Shipwheel Pir                        | Car water to a f                        |             |                                                                                                                               |         |       | +145  |  |
| Snipwheel                            | Pinetop 651 #                           | Shipwh      |                                                                                                                               |         |       | +27   |  |
| BW                                   | 205 WT                                  | WR          | YR                                                                                                                            | Scrotal | SC    | +1.64 |  |
| 93                                   | 749                                     | 119         | 114                                                                                                                           | 38.5    | MB    | +.22  |  |
| Dam BR Da                            |                                         | Dam WR      |                                                                                                                               | Dam YR  | RE    | +.73  |  |
| 3/111                                | 3/109                                   |             | 3/106                                                                                                                         | FAT     | +.052 |       |  |
| Calving Ea                           | se Score:                               | 2 Fro       | nt Foot So                                                                                                                    | core: 4 | Claw  | +.30  |  |
| the Cart of Cart and the Cart of the | Disposition Score: 4 Hind Foot Score: 4 |             |                                                                                                                               |         |       | +.45  |  |

Shipwheel Pinetop 932 - Dam of Lot 1

- •Powerful, wide based, long strided bull with extra length and bone. He's had our attention from day one and is backed by tremendous maternal. Total package here.
- •Donor dam is becoming one of the most influential cows on the ranch. She raised our top seller in 2022, as her first calf, to Steppler Ranch and Whistling Winds Angus, MT. •Pathfinder granddam.
- •Donor 4th dam.
- •5th Dam raised 12 calves @ 107 WR.
- •6th Dam raised 11 calves @102 WR.