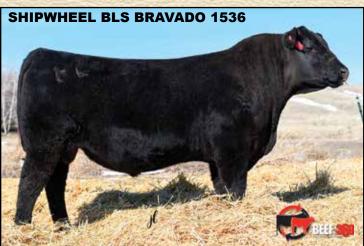

-1-

SHIPWHEEL CATTLE COMPANY

**SHIPWHEEL DREAMER 8522** 

24 Sons Sel

### **SHIPWHEEL DREAMER 8522**

#### Reg: +\*19534719

| Dite 707 of Ideal 2407 7075 | R R Rito 707 #                 | CED   | +0    |
|-----------------------------|--------------------------------|-------|-------|
| Rito 707 of Ideal 3407 7075 | Ideal 3407 of 1418 076         | BW    | +3.3  |
| SAV Renown 3439 #           |                                | ww    | +69   |
|                             | S A V 8180 Traveler 004 #      | YW    | +123  |
| S A V Blackcap May 4136     | 0.4.1/14 0007 //               | MILK  | +28   |
|                             | S A V May 2397 #               | SC    | +1.00 |
|                             | Leachman Right Time 338-5605 # | MB    | +.26  |
| WMR Timeless 458 #          | MAD Dississes 504              | RE    | +.81  |
| WMR Pride 03                | WMR Blackcap 521               | FAT   | +.028 |
|                             | SRA 2418 of RR 303             | Claw  | +.47  |
| WMR Pride 857               |                                |       |       |
|                             | W M R Pride 045 #              | Angle | .41   |

Our co-top selling bull in 2019. He's truly the kind we strive to raise and about as complete as we can make one. He's a medium framed, easy fleshing bull with extra muscle shape and nice angus head. Dreamer is very athletic and moves freely with a long stride and good feet. He injects extra muscle shape and style into his sons while the daughters are broody, soft made and easy fleshing with very nice udders. Dreamers 14 year old dam is the highest income producing cow we have.