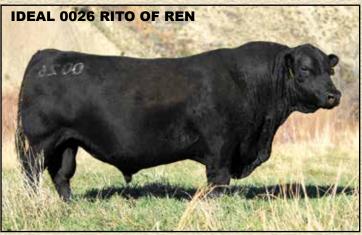

# **IDEAL 0026 RITO OF REN**

| Rito 707 of Ideal 3407 7075                        | R R Rito  |
|----------------------------------------------------|-----------|
|                                                    | Ideal 340 |
| S A V Renown 3439 #                                | SAV 818   |
| S A V Blackcap May 4136                            | SAVMa     |
| Colomon Embleron 0440                              | OCCEn     |
| Coleman Emblazon 0116<br>Ideal 7005 of 0116 Erilou | Bohi Lady |
|                                                    | Ideal 952 |
| Ideal 5724 of 9524 Erilou                          | Ideal 753 |
|                                                    |           |

R R Rito 707 # Ideal 3407 of 1418 076 S A V 8180 Traveler 004 # S A V May 2397 # O C C Emblazon 854E # Bohi Lady 1165 Ideal 9524 of 5570 6809 # Ideal 7538 of 3542 4683

| CED   | +7    |
|-------|-------|
| BW    | -1.0  |
| ww    | +63   |
| YW    | +120  |
| MILK  | +27   |
| SC    | +.83  |
| MB    | +.14  |
| RE    | +.54  |
| FAT   | +.090 |
| Claw  | +.40  |
| Angle | +.46  |

+.44

+

Reg: \*19888476

0026 is a 4 year old bull now that impresses us more each year. He's moderate framed, thick made and easy fleshing with excellent feet. We have bred him to hundreds of heifers over the years with great success. His daughters will be outstanding. Look for a lot more out of this bull.

Semen Available