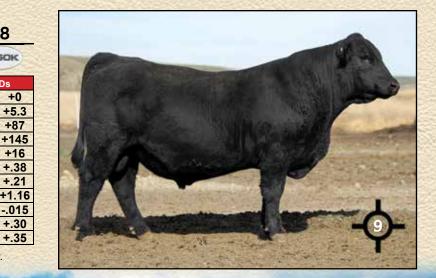

# SHIPWHEEL RAINMAKER 0538 Reg: \*20003132

| SHIPWHEEL RAINMAKER 053                                      | 8                        |
|--------------------------------------------------------------|--------------------------|
|                                                              |                          |
|                                                              | MAN THERE                |
|                                                              | a series                 |
|                                                              |                          |
|                                                              |                          |
|                                                              | The trillage             |
|                                                              | Salar /                  |
| and the second second second second second                   |                          |
| same, could be a set of the set of the set of the set of the | and a state of the state |

**10 Sons Sell** 

#### Basin Rainmaker P175 # CED Basin Rainmaker 2704 BW Basin Erica 7520 BV # ww Basin Rainmaker 4404 # + 7 Basin Payweight 107S # YW +133Basin Joy 1036 MILK Basin Joy 566T SC MB Shipwheel Dr J In Focus 9560 +1.02**BPF DR J 2110** RE +.67 **BPF Forever Lady 651** FAT +.050**Shipwheel Pinetop 887** SAV Resource 1441 # Claw +.42 Shipwheel Pinetop 515 Dr J Ms Wide Track 374 M15 Angle +.46

0538 was a top selling bull in 2021 that we chose to carry on the Rainmaker line. He is an impressive individual and has proven himself to be a very good breeding bull. 0538 packs outstanding feet at 4 years of age and has an impressive long, clean front end, that is much needed in angus today. Powerful cow family behind him. His daughters should be outstanding.

Owned with Apex Angus Ranch, MT Semen Available