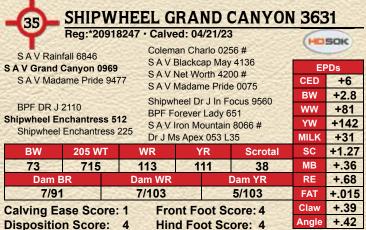

# S A V GRAND CANYON 0969

| Coleman Charlo 0256 #   | 000    |
|-------------------------|--------|
|                         | Bohi   |
| A V Rainfall 6846       | SAV    |
| S A V Blackcap May 4136 | SAV    |
|                         |        |
| S A V Net Worth 4200 #  | SAV    |
| A V Madame Pride 9477   | SAV    |
|                         | SAF    |
| S A V Madame Pride 0075 | SAV    |
| rand Canyon is a modera | te fra |
|                         |        |

Grand Canyon is a moderate framed bull with extra muscle shape, dimension and excellent feet. His Net Worth dam is one of the best to come through the SAV program, producing well up into her teens. Grand Canyon met our criteria with these traits and was an easy choice to use. An impressive set of sons sell.