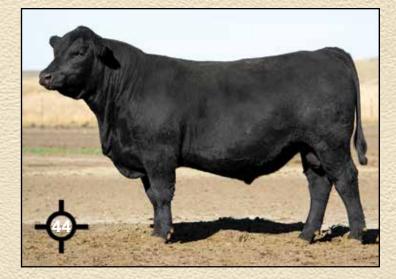

# **IDEAL 0026 RITO OF REN**

| Rito 707 of Ideal 3407 7075                        | R R Rito  |
|----------------------------------------------------|-----------|
|                                                    | Ideal 340 |
| S A V Renown 3439 #                                | SAV 818   |
| S A V Blackcap May 4136                            | SAVMa     |
| Colomon Embleron 0440                              | OCCEn     |
| Coleman Emblazon 0116<br>Ideal 7005 of 0116 Erilou | Bohi Lady |
|                                                    | Ideal 952 |
| Ideal 5724 of 9524 Erilou                          | Ideal 753 |
|                                                    |           |

R R Rito 707 # Ideal 3407 of 1418 076 S A V 8180 Traveler 004 # S A V May 2397 # O C C Emblazon 854E # Bohi Lady 1165 Ideal 9524 of 5570 6809 # Ideal 7538 of 3542 4683

| CED   | +7    |
|-------|-------|
| BW    | -1.0  |
| ww    | +63   |
| YW    | +120  |
| MILK  | +27   |
| SC    | +.83  |
| MB    | +.14  |
| RE    | +.54  |
| FAT   | +.090 |
| Claw  | +.40  |
| Angle | +.46  |

+.44

+

Reg: \*19888476

0026 is a 4 year old bull now that impresses us more each year. He's moderate framed, thick made and easy fleshing with excellent feet. We have bred him to hundreds of heifers over the years with great success. His daughters will be outstanding. Look for a lot more out of this bull.