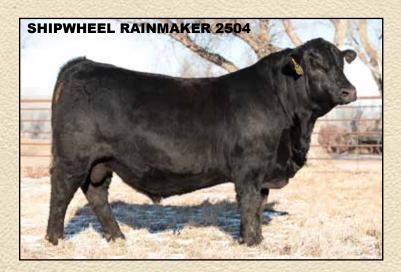

# SHIPWHEEL RAINMAKER 0538 Reg: \*20003132

| SHIPWHEEL RAINMAKER 053                                      | 8                        |
|--------------------------------------------------------------|--------------------------|
|                                                              |                          |
|                                                              | MAN THERE                |
|                                                              | a series                 |
|                                                              |                          |
|                                                              |                          |
|                                                              | The trillage             |
|                                                              | Salar /                  |
| and the second second second second second                   |                          |
| same, could be a set of the set of the set of the set of the | and a state of the state |

**10 Sons Sell** 

#### Basin Rainmaker P175 # CED Basin Rainmaker 2704 BW Basin Erica 7520 BV # ww Basin Rainmaker 4404 # + 7 Basin Payweight 107S # YW +133Basin Joy 1036 MILK Basin Joy 566T SC MB Shipwheel Dr J In Focus 9560 +1.02**BPF DR J 2110** RE +.67 **BPF Forever Lady 651** FAT +.050**Shipwheel Pinetop 887** SAV Resource 1441 # Claw +.42 Shipwheel Pinetop 515 Dr J Ms Wide Track 374 M15 Angle +.46

0538 was a top selling bull in 2021 that we chose to carry on the Rainmaker line. He is an impressive individual and has proven himself to be a very good breeding bull. 0538 packs outstanding feet at 4 years of age and has an impressive long, clean front end, that is much needed in angus today. Powerful cow family behind him. His daughters should be outstanding.

Owned with Apex Angus Ranch, MT Semen Available