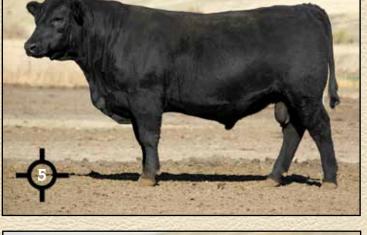

# SHIPWHEEL RAINMAKER 0538 Reg: \*20003132

| SHIPWHEEL RAINMAKER 053                                      | 8                        |
|--------------------------------------------------------------|--------------------------|
|                                                              |                          |
|                                                              | MAN THERE                |
|                                                              | a series                 |
|                                                              |                          |
|                                                              |                          |
|                                                              | The trillage             |
|                                                              | Salar /                  |
| and the second second second second second                   |                          |
| same, could be a set of the set of the set of the set of the | and a state of the state |

**10 Sons Sell** 

0538 was a top selling bull in 2021 that we chose to carry on the Rainmaker line. He is an impressive individual and has proven himself to be a very good breeding bull. 0538 packs outstanding feet at 4 years of age and has an impressive long, clean front end, that is much needed in angus today. Powerful cow family behind him. His daughters should be outstanding.