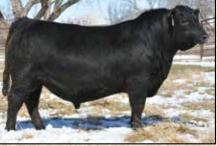

## **S RIGHT TIME 7861**

#### Reg: \*18762372

+6

+12

+.68

+.37

+.052

+.39

+.35

7861 is a very good footed bull with good length and muscle shape. We were able to use him quite a bit based on his pedigree. His sons will be athletic breeding bulls, and we look forward to his daughters in production.