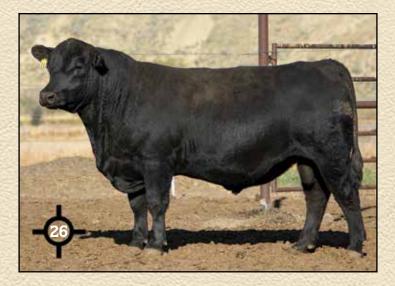

-1-

SHIPWHEEL CATTLE COMPANY

**SHIPWHEEL DREAMER 8522** 

24 Sons Sel

### **SHIPWHEEL DREAMER 8522**

#### Reg: +\*19534719

| Dite 707 of Ideal 2407 7075 | R R Rito 707 #                 | CED   | +0    |
|-----------------------------|--------------------------------|-------|-------|
| Rito 707 of Ideal 3407 7075 | Ideal 3407 of 1418 076         | BW    | +3.3  |
| SAV Renown 3439 #           |                                | ww    | +69   |
|                             | S A V 8180 Traveler 004 #      | YW    | +123  |
| S A V Blackcap May 4136     | 0.4.1/14 0007 //               | MILK  | +28   |
|                             | S A V May 2397 #               | SC    | +1.00 |
|                             | Leachman Right Time 338-5605 # | MB    | +.26  |
| WMR Timeless 458 #          | MAD Dississes 504              | RE    | +.81  |
| WMR Pride 03                | WMR Blackcap 521               | FAT   | +.028 |
|                             | SRA 2418 of RR 303             | Claw  | +.47  |
| WMR Pride 857               |                                |       |       |
|                             | W M R Pride 045 #              | Angle | .41   |

Our co-top selling bull in 2019. He's truly the kind we strive to raise and about as complete as we can make one. He's a medium framed, easy fleshing bull with extra muscle shape and nice angus head. Dreamer is very athletic and moves freely with a long stride and good feet. He injects extra muscle shape and style into his sons while the daughters are broody, soft made and easy fleshing with very nice udders. Dreamers 14 year old dam is the highest income producing cow we have.