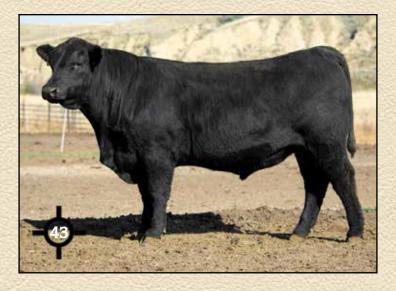

| on Score:                                          | 4 Hind                                   | I Foot Sc                                                | core: 4 | Angle               | 1.34  |  |  |

Another good-looking Grand Canyon bull that we are proud of. A maternal brother was a top seller in 2023 to Clinton Cox, MT.

Pathfinder dam is ourrently 10 yrs ald and has been a rack activity

Pathfinder dam is currently 10 yrs old and has been a rock-solid cow.







# SHIPWHEEL DIGNITY 3514

| Y                                                                                                               | Reg:*2092                                                                            | 27067 · Calve |                                             | 3               | HD       | SOK      |  |
|-----------------------------------------------------------------------------------------------------------------|--------------------------------------------------------------------------------------|---------------|---------------------------------------------|-----------------|----------|----------|--|
| Sitz Resilier<br>SITZ Dignity 5                                                                                 | 99J