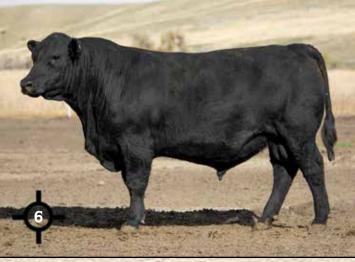

# SHIPWHEEL CONFEDERATE 1507 Reg: \*20326233

U-2 Erelite 1X

Connealy Consensus 7229 #

HF Miss Blackcap 27R

Young Dale Xclusive 25X

Connealy Capitalist 028 #

LD Dixie Erica 2053

Shipwheel Plnetop 365

HF Syndicate 213Z U-2 Coalition 206C #

U2 Erelite 109Z

LD Capitalist 316 #

Shipwheel Pinetop 932 SAV Resource 1441 #

Shipwheel Pinetop 651 #

Confederate was our top selling bull in 2022. He's an impressive, gentle bull with extra length and depth and is backed by a powerful cow family as his mother raised our Lot 1 bull again this year. His sons catch your eye, and we anxiously await his daughters to get into production.

Owned with Steppler Ranch, MT and Whistling Winds Angus, MT Leased to Breeder Link Semen Available

9 Sons Sell

7 Sons Sell