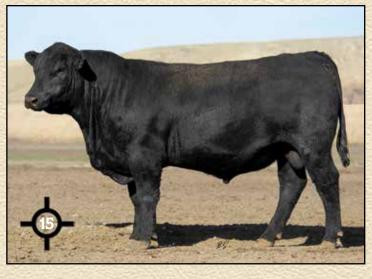

# S A V GRAND CANYON 0969

| Coleman Charlo 0256 #   | 000    |
|-------------------------|--------|
|                         | Bohi   |
| A V Rainfall 6846       | SAV    |
| S A V Blackcap May 4136 | SAV    |
|                         |        |
| S A V Net Worth 4200 #  | SAV    |
| A V Madame Pride 9477   | SAV    |
|                         | SAF    |
| S A V Madame Pride 0075 | SAV    |
| rand Canyon is a modera | te fra |
|                         |        |

Grand Canyon is a moderate framed bull with extra muscle shape, dimension and excellent feet. His Net Worth dam is one of the best to come through the SAV program, producing well up into her teens. Grand Canyon met our criteria with these traits and was an easy choice to use. An impressive set of sons sell.