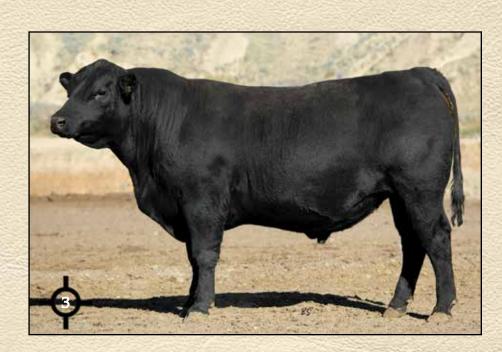

#### **CALVING EASE SCORE: -**1-Cow Bull 2-Large framed heifers or cows 3-All heifers or cows

| SHIPWHEEL GRAND CANYON 3656          |                                         |             |                                                                                                                               |         |       |       |  |
|--------------------------------------|-----------------------------------------|-------------|-------------------------------------------------------------------------------------------------------------------------------|---------|-------|-------|--|
| Y                                    | Reg:*21023                              | 577 · Calve | d: 04/22/23                                                                                                                   | 140.000 | -     | SOK   |  |
| S A V Rainf                          |                                         | SAVE        | Coleman Charlo 0256 #<br>S A V Blackcap May 4136                                                                              |         |       | PDs   |  |
| SAV Mada                             | me Pride 9477                           |             | Net Worth 420                                                                                                                 |         | CED   | +9    |  |
|                                      |                                         |             | S A V Madame Pride 0075<br>Connealy Capitalist 028 #<br>LD Dixie Erica 2053<br>S A V Resource 1441 #<br>Shipwheel PInetop 365 |         |       | +1.5  |  |
| LD Capitalis                         |                                         |             |                                                                                                                               |         |       | +81   |  |
| Shipwheel Pir                        | Car water to a f                        |             |                                                                                                                               |         |       | +145  |  |
| Snipwheel                            | Pinetop 651 #                           | Shipwh      |                                                                                                                               |         |       | +27   |  |
| BW                                   | 205 WT                                  | WR          | YR                                                                                                                            | Scrotal | SC    | +1.64 |  |
| 93                                   | 749                                     | 119         | 114                                                                                                                           | 38.5    | MB    | +.22  |  |
| Dam BR Da                            |                                         | Dam WR      |                                                                                                                               | Dam YR  | RE    | +.73  |  |
| 3/111                                | 3/109                                   |             | 3/106                                                                                                                         | FAT     | +.052 |       |  |
| Calving Ea                           | se Score:                               | 2 Fro       | nt Foot So                                                                                                                    | core: 4 | Claw  | +.30  |  |
| the Cart of Cart and the Cart of the | Disposition Score: 4 Hind Foot Score: 4 |             |                                                                                                                               |         |       | +.45  |  |