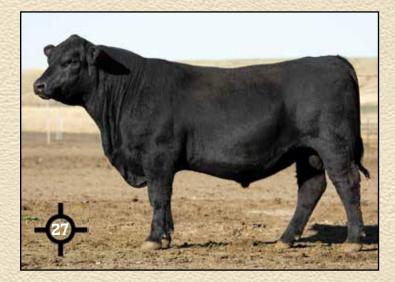

# S A V GRAND CANYON 0969

| Coleman Charlo 0256 #   | 000    |
|-------------------------|--------|
|                         | Bohi   |
| A V Rainfall 6846       | SAV    |
| S A V Blackcap May 4136 | SAV    |
|                         |        |
| S A V Net Worth 4200 #  | SAV    |
| A V Madame Pride 9477   | SAV    |
|                         | SAF    |
| S A V Madame Pride 0075 | SAV    |
| rand Canyon is a modera | te fra |
|                         |        |

S

S

O C C Paxton 730P # Bohi Abigale 6014 S A V 8180 Traveler 004 # S A V May 2397 # S A V 8180 Traveler 004 # S A V May 2410 S A F 598 Bando 5175 # S A V Madame Pride 8264

 CED
 +9

 BW
 +.3

 WW
 +56

 YW
 +99

 MILK
 +30

 SC
 +1.22

 MB
 +.67

 RE
 +.22

 FAT
 +.080

 Claw
 +.24

 Angle
 +.42

Reg: +\*19860277

Grand Canyon is a moderate framed bull with extra muscle shape, dimension and excellent feet. His Net Worth dam is one of the best to come through the SAV program, producing well up into her teens. Grand Canyon met our criteria with these traits and was an easy choice to use. An impressive set of sons sell.