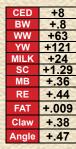

#### Reg: +\*19534719

| Dite 707 of Ideal 2407 7075 | R R Rito 707 #                 | CED   | +0    |
|-----------------------------|--------------------------------|-------|-------|
| Rito 707 of Ideal 3407 7075 | Ideal 3407 of 1418 076         | BW    | +3.3  |
| SAV Renown 3439 #           |                                | ww    | +69   |
|                             | S A V 8180 Traveler 004 #      | YW    | +123  |
| S A V Blackcap May 4136     | 0.4.1/14 0007 //               | MILK  | +28   |
|                             | S A V May 2397 #               | SC    | +1.00 |
|                             | Leachman Right Time 338-5605 # | MB    | +.26  |
| WMR Timeless 458 #          | MAD Dississes 504              | RE    | +.81  |
| WMR Pride 03                | WMR Blackcap 521               | FAT   | +.028 |
|                             | SRA 2418 of RR 303             | Claw  | +.47  |
| WMR Pride 857               |                                |       |       |
|                             | W M R Pride 045 #              | Angle | .41   |