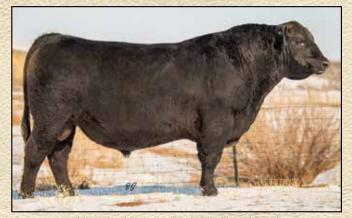

-1-

SHIPWHEEL CATTLE COMPANY

**SHIPWHEEL DREAMER 8522** 

24 Sons Sel

### **SHIPWHEEL DREAMER 8522**

Our co-top selling bull in 2019. He's truly the kind we strive to raise and about as complete as we can make one. He's a medium framed, easy fleshing bull with extra muscle shape and nice angus head. Dreamer is very athletic and moves freely with a long stride and good feet. He injects extra muscle shape and style into his sons while the daughters are broody, soft made and easy fleshing with very nice udders. Dreamers 14 year old dam is the highest income producing cow we have.