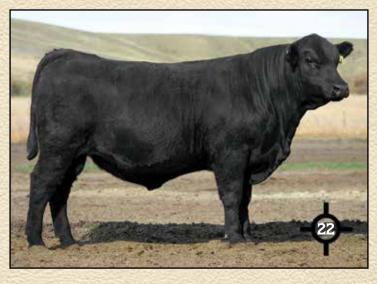

•Dam is a fancy, feminine, excellent uddered, young cow.

| -2-                                                    | SHIPWH         | IEEL D      | REAM                                                           | ER 3613                                                                                                                                                                                                                                                                                                                                                                                                                                                                                                                                                                                                                                                                                                                                                                                                                                                                                                                                                                                                                                                                                                                                                                                                                                                                                                                                                                                                                                                                                                                                                                                                                                                                                                                                                                                                                                                                                                                                                                                                                                                                                                                        |       |          |
|--------------------------------------------------------|----------------|-------------|----------------------------------------------------------------|--------------------------------------------------------------------------------------------------------------------------------------------------------------------------------------------------------------------------------------------------------------------------------------------------------------------------------------------------------------------------------------------------------------------------------------------------------------------------------------------------------------------------------------------------------------------------------------------------------------------------------------------------------------------------------------------------------------------------------------------------------------------------------------------------------------------------------------------------------------------------------------------------------------------------------------------------------------------------------------------------------------------------------------------------------------------------------------------------------------------------------------------------------------------------------------------------------------------------------------------------------------------------------------------------------------------------------------------------------------------------------------------------------------------------------------------------------------------------------------------------------------------------------------------------------------------------------------------------------------------------------------------------------------------------------------------------------------------------------------------------------------------------------------------------------------------------------------------------------------------------------------------------------------------------------------------------------------------------------------------------------------------------------------------------------------------------------------------------------------------------------|-------|----------|
| Y                                                      | Reg:*209182    | 237 · Calve | d: 04/22/2                                                     | 3                                                                                                                                                                                                                                                                                                                                                                                                                                                                                                                                                                                                                                                                                                                                                                                                                                                                                                                                                                                                                                                                                                                                                                                                                                                                                                                                                                                                                                                                                                                                                                                                                                                                                                                                                                                                                                                                                                                                                                                                                                                                                                                              | HD    | SOK      |
| SAV Reno                                               | own 3439 #     |             | 7 of Ideal 34                                                  |                                                                                                                                                                                                                                                                                                                                                                                                                                                                                                                                                                                                                                                                                                                                                                                                                                                                                                                                                                                                                                                                                                                                                                                                                                                                                                                                                                                                                                                                                                                                                                                                                                                                                                                                                                                                                                                                                                                                                                                                                                                                                                                                |       |          |
| Shipwheel Dr                                           |                |             | lackcap Ma                                                     | and the second s | EP    | Ds       |
| WMR Pride                                              | e 03           |             | WMR Timeless 458 #<br>WMR Pride 857<br>Ideal 1168 of 9814 Lady |                                                                                                                                                                                                                                                                                                                                                                                                                                                                                                                                                                                                                                                                                                                                                                                                                                                                                                                                                                                                                                                                                                                                                                                                                                                                                                                                                                                                                                                                                                                                                                                                                                                                                                                                                                                                                                                                                                                                                                                                                                                                                                                                |       | +12      |
|                                                        |                | Ideal 11    |                                                                |                                                                                                                                                                                                                                                                                                                                                                                                                                                                                                                                                                                                                                                                                                                                                                                                                                                                                                                                                                                                                                                                                                                                                                                                                                                                                                                                                                                                                                                                                                                                                                                                                                                                                                                                                                                                                                                                                                                                                                                                                                                                                                                                |       | +.1      |
| Ideal 4223 of 1168 Blkbrd<br>Shipwheel Black Pride 738 |                |             |                                                                | WW                                                                                                                                                                                                                                                                                                                                                                                                                                                                                                                                                                                                                                                                                                                                                                                                                                                                                                                                                                                                                                                                                                                                                                                                                                                                                                                                                                                                                                                                                                                                                                                                                                                                                                                                                                                                                                                                                                                                                                                                                                                                                                                             | +61   |          |
|                                                        | Black Pride 55 |             | eel Montana<br>eel Black Pr                                    |                                                                                                                                                                                                                                                                                                                                                                                                                                                                                                                                                                                                                                                                                                                                                                                                                                                                                                                                                                                                                                                                                                                                                                                                                                                                                                                                                                                                                                                                                                                                                                                                                                                                                                                                                                                                                                                                                                                                                                                                                                                                                                                                |       | +103 +30 |
| BW                                                     | 205 WT         | WR          | YR                                                             | Scrotal                                                                                                                                                                                                                                                                                                                                                                                                                                                                                                                                                                                                                                                                                                                                                                                                                                                                                                                                                                                                                                                                                                                                                                                                                                                                                                                                                                                                                                                                                                                                                                                                                                                                                                                                                                                                                                                                                                                                                                                                                                                                                                                        | SC    | +.59     |
| 74                                                     | 635            | 100         | 102                                                            | 35                                                                                                                                                                                                                                                                                                                                                                                                                                                                                                                                                                                                                                                                                                                                                                                                                                                                                                                                                                                                                                                                                                                                                                                                                                                                                                                                                                                                                                                                                                                                                                                                                                                                                                                                                                                                                                                                                                                                                                                                                                                                                                                             | MB    | +.43     |
|                                                        |                | Dam WR      |                                                                | Dam YR                                                                                                                                                                                                                                                                                                                                                                                                                                                                                                                                                                                                                                                                                                                                                                                                                                                                                                                                                                                                                                                                                                                                                                                                                                                                                                                                                                                                                                                                                                                                                                                                                                                                                                                                                                                                                                                                                                                                                                                                                                                                                                                         | RE    | +.35     |
| 5/95 5/1                                               |                |             | 2.2                                                            | 5/103                                                                                                                                                                                                                                                                                                                                                                                                                                                                                                                                                                                                                                                                                                                                                                                                                                                                                                                                                                                                                                                                                                                                                                                                                                                                                                                                                                                                                                                                                                                                                                                                                                                                                                                                                                                                                                                                                                                                                                                                                                                                                                                          | FAT   | +.070    |
| Calving Ease Score: 3 Front Foot Score: 4              |                |             |                                                                |                                                                                                                                                                                                                                                                                                                                                                                                                                                                                                                                                                                                                                                                                                                                                                                                                                                                                                                                                                                                                                                                                                                                                                                                                                                                                                                                                                                                                                                                                                                                                                                                                                                                                                                                                                                                                                                                                                                                                                                                                                                                                                                                | Claw  | +.57     |
| Disposition Score: 4.5 Hind Foot Score: 4              |                |             |                                                                |                                                                                                                                                                                                                                                                                                                                                                                                                                                                                                                                                                                                                                                                                                                                                                                                                                                                                                                                                                                                                                                                                                                                                                                                                                                                                                                                                                                                                                                                                                                                                                                                                                                                                                                                                                                                                                                                                                                                                                                                                                                                                                                                | Angle | +.55     |

SHIPWHEEL DREAMER 3615

Shipwheel Dreamer 8522 - Sire of Lot 2 & 3

- •An attractive, gentle bull with excellent muscle shape, style and excellent feet.
- •Dam is an attractive, wedge-shaped cow. Loads of longevity in this cow family.
- Granddam is currently 13 and still in production.
- •Donor 3rd dam 12 @ 106 WR.
- •Donor 4th dam 12 @ 106 WR.
- •5th dam 11@102 WR.