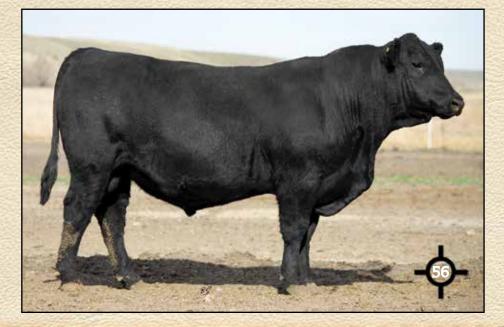

#### **CALVING EASE SCORE: -**1-Cow Bull 2-Large framed heifers or cows 3-All heifers or cows

| SHIPWHEEL GRAND CANYON 3656          |                                         |             |                                                                                                                               |         |       |       |  |
|--------------------------------------|-----------------------------------------|-------------|-------------------------------------------------------------------------------------------------------------------------------|---------|-------|-------|--|
| Y                                    | Reg:*21023                              | 577 · Calve | d: 04/22/23                                                                                                                   | 140.000 | -     | SOK   |  |
| S A V Rainf                          |                                         | SAVE        | Coleman Charlo 0256 #<br>S A V Blackcap May 4136                                                                              |         |       | PDs   |  |
| SAV Mada                             | me Pride 9477                           |             | Net Worth 420                                                                                                                 |         | CED   | +9    |  |
|                                      |                                         |             | S A V Madame Pride 0075<br>Connealy Capitalist 028 #<br>LD Dixie Erica 2053<br>S A V Resource 1441 #<br>Shipwheel PInetop 365 |         |       | +1.5  |  |
| LD Capitalis                         |                                         |             |                                                                                                                               |         |       | +81   |  |
| Shipwheel Pir                        | Car water to a f                        |             |                                                                                                                               |         |       | +145  |  |
| Snipwheel                            | Pinetop 651 #                           | Shipwh      |                                                                                                                               |         |       | +27   |  |
| BW                                   | 205 WT                                  | WR          | YR                                                                                                                            | Scrotal | SC    | +1.64 |  |
| 93                                   | 749                                     | 119         | 114                                                                                                                           | 38.5    | MB    | +.22  |  |
| Dam BR Da                            |                                         | Dam WR      |                                                                                                                               | Dam YR  | RE    | +.73  |  |
| 3/111                                | 3/109                                   |             | 3/106                                                                                                                         | FAT     | +.052 |       |  |
| Calving Ea                           | se Score:                               | 2 Fro       | nt Foot So                                                                                                                    | core: 4 | Claw  | +.30  |  |
| the Cart of Cart and the Cart of the | Disposition Score: 4 Hind Foot Score: 4 |             |                                                                                                                               |         |       | +.45  |  |

Shipwheel Pinetop 932 - Dam of Lot 1

- •Powerful, wide based, long strided bull with extra length and bone. He's had our attention from day one and is backed by tremendous maternal. Total package here.
- •Donor dam is becoming one of the most influential cows on the ranch. She raised our top seller in 2022, as her first calf, to Steppler Ranch and Whistling Winds Angus, MT. •Pathfinder granddam.
- •Donor 4th dam.
- •5th Dam raised 12 calves @ 107 WR.
- •6th Dam raised 11 calves @102 WR.