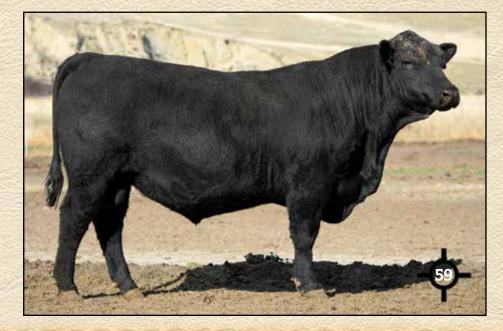

-1-

SHIPWHEEL CATTLE COMPANY

**SHIPWHEEL DREAMER 8522** 

24 Sons Sel

### **SHIPWHEEL DREAMER 8522**

#### Reg: +\*19534719

| Dite 707 of Ideal 2407 7075 | R R Rito 707 #                 | CED   | +0    |
|-----------------------------|--------------------------------|-------|-------|
| Rito 707 of Ideal 3407 7075 | Ideal 3407 of 1418 076         | BW    | +3.3  |
| SAV Renown 3439 #           |                                | ww    | +69   |
|                             | S A V 8180 Traveler 004 #      | YW    | +123  |
| S A V Blackcap May 4136     | 0.4.1/14 0007 //               | MILK  | +28   |
|                             | S A V May 2397 #               | SC    | +1.00 |
|                             | Leachman Right Time 338-5605 # | MB    | +.26  |
| WMR Timeless 458 #          | MAD Dississes 504              | RE    | +.81  |
| WMR Pride 03                | WMR Blackcap 521               | FAT   | +.028 |
|                             | SRA 2418 of RR 303             | Claw  | +.47  |
| WMR Pride 857               |                                |       |       |
|                             | W M R Pride 045 #              | Angle | .41   |

Our co-top selling bull in 2019. He's truly the kind we strive to raise and about as complete as we can make one. He's a medium framed, easy fleshing bull with extra muscle shape and nice angus head. Dreamer is very athletic and moves freely with a long stride and good feet. He injects extra muscle shape and style into his sons while the daughters are broody, soft made and easy fleshing with very nice udders. Dreamers 14 year old dam is the highest income producing cow we have.