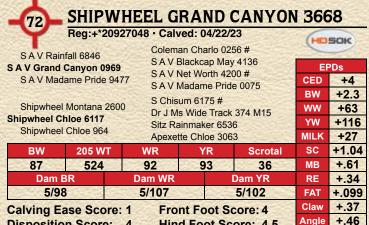

#### **CALVING EASE SCORE: -**1-Cow Bull 2-Large framed heifers or cows 3-All heifers or cows

| SHIPWHEEL GRAND CANYON 3656          |                                         |             |                                                                                                                               |         |       |       |  |
|--------------------------------------|-----------------------------------------|-------------|-------------------------------------------------------------------------------------------------------------------------------|---------|-------|-------|--|
| Y                                    | Reg:*21023                              | 577 · Calve | d: 04/22/23                                                                                                                   | 140.000 | -     | SOK   |  |
| S A V Rainf                          |                                         | SAVE        | Coleman Charlo 0256 #<br>S A V Blackcap May 4136                                                                              |         |       | PDs   |  |
| SAV Mada                             | me Pride 9477                           |             | Net Worth 420                                                                                                                 |         | CED   | +9    |  |
|                                      |                                         |             | S A V Madame Pride 0075<br>Connealy Capitalist 028 #<br>LD Dixie Erica 2053<br>S A V Resource 1441 #<br>Shipwheel PInetop 365 |         |       | +1.5  |  |
| LD Capitalis                         |                                         |             |                                                                                                                               |         |       | +81   |  |
| Shipwheel Pir                        | Car water to a f                        |             |                                                                                                                               |         |       | +145  |  |
| Snipwheel                            | Pinetop 651 #                           | Shipwh      |                                                                                                                               |         |       | +27   |  |
| BW                                   | 205 WT                                  | WR          | YR                                                                                                                            | Scrotal | SC    | +1.64 |  |
| 93                                   | 749                                     | 119         | 114                                                                                                                           | 38.5    | MB    | +.22  |  |
| Dam BR Da                            |                                         | Dam WR      |                                                                                                                               | Dam YR  | RE    | +.73  |  |
| 3/111                                | 3/109                                   |             | 3/106                                                                                                                         | FAT     | +.052 |       |  |
| Calving Ea                           | se Score:                               | 2 Fro       | nt Foot So                                                                                                                    | core: 4 | Claw  | +.30  |  |
| the Cart of Cart and the Cart of the | Disposition Score: 4 Hind Foot Score: 4 |             |                                                                                                                               |         |       | +.45  |  |