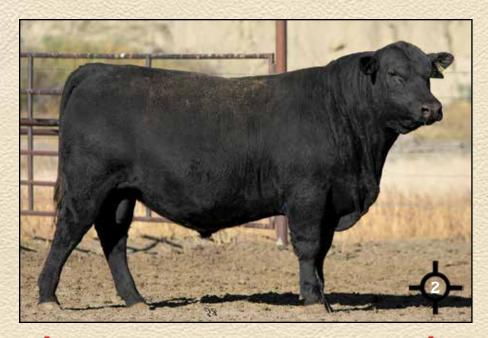

-1-

SHIPWHEEL CATTLE COMPANY

**SHIPWHEEL DREAMER 8522** 

24 Sons Sel

### **SHIPWHEEL DREAMER 8522**

#### Reg: +\*19534719

| Dite 707 of Ideal 2407 7075 | R R Rito 707 #                 | CED   | +0    |
|-----------------------------|--------------------------------|-------|-------|
| Rito 707 of Ideal 3407 7075 | Ideal 3407 of 1418 076         | BW    | +3.3  |
| SAV Renown 3439 #           |                                | ww    | +69   |
|                             | S A V 8180 Traveler 004 #      | YW    | +123  |
| S A V Blackcap May 4136     | 0.4.1/14 0007 //               | MILK  | +28   |
|                             | S A V May 2397 #               | SC    | +1.00 |
|                             | Leachman Right Time 338-5605 # | MB    | +.26  |
| WMR Timeless 458 #          | MAD Dississes 504              | RE    | +.81  |
| WMR Pride 03                | WMR Blackcap 521               | FAT   | +.028 |
|                             | SRA 2418 of RR 303             | Claw  | +.47  |
| WMR Pride 857               |                                |       |       |
|                             | W M R Pride 045 #              | Angle | .41   |

Our co-top selling bull in 2019. He's truly the kind we strive to raise and about as complete as we can make one. He's a medium framed, easy fleshing bull with extra muscle shape and nice angus head. Dreamer is very athletic and moves freely with a long stride and good feet. He injects extra muscle shape and style into his sons while the daughters are broody, soft made and easy fleshing with very nice udders. Dreamers 14 year old dam is the highest income producing cow we have.