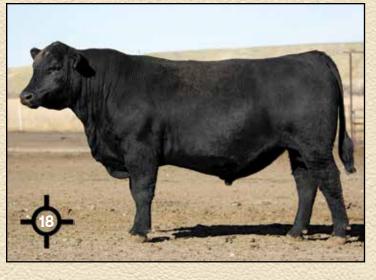

-1-

SHIPWHEEL CATTLE COMPANY

**SHIPWHEEL DREAMER 8522** 

24 Sons Sel

### **SHIPWHEEL DREAMER 8522**

Our co-top selling bull in 2019. He's truly the kind we strive to raise and about as complete as we can make one. He's a medium framed, easy fleshing bull with extra muscle shape and nice angus head. Dreamer is very athletic and moves freely with a long stride and good feet. He injects extra muscle shape and style into his sons while the daughters are broody, soft made and easy fleshing with very nice udders. Dreamers 14 year old dam is the highest income producing cow we have.