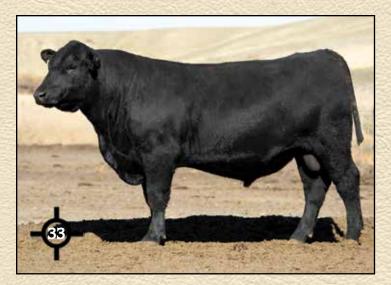

# S A V GRAND CANYON 0969

| Coleman Charlo 0256 #   | 000    |
|-------------------------|--------|
|                         | Bohi   |
| A V Rainfall 6846       | SAV    |
| S A V Blackcap May 4136 | SAV    |
|                         |        |
| S A V Net Worth 4200 #  | SAV    |
| A V Madame Pride 9477   | SAV    |
|                         | SAF    |
| S A V Madame Pride 0075 | SAV    |
| rand Canyon is a modera | te fra |
|                         |        |

Grand Canyon is a moderate framed bull with extra muscle shape, dimension and excellent feet. His Net Worth dam is one of the best to come through the SAV program, producing well up into her teens. Grand Canyon met our criteria with these traits and was an easy choice to use. An impressive set of sons sell.